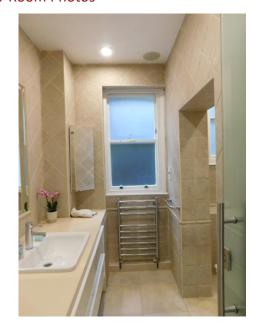

#### Bathroom

|     | Item                | Description                                                                                                 | Qty | Condition and Comments                                                                                            |  |  |
|-----|---------------------|-------------------------------------------------------------------------------------------------------------|-----|-------------------------------------------------------------------------------------------------------------------|--|--|
|     | Doors/Windows       |                                                                                                             |     |                                                                                                                   |  |  |
| 147 | Doors               | Wood panelled painted white, 8 fixed bevelled glass mirror tiles to front, chrome handle and twist lock     |     | Lock tested and working Glass intact                                                                              |  |  |
| 148 | Door Frame          | Wood painted white                                                                                          |     | Unmarked                                                                                                          |  |  |
| 149 | Threshold           | Chrome strip                                                                                                |     | Intact                                                                                                            |  |  |
| 150 | Window              | Wood frame, small opening pane,<br>frosted glass, chrome handle and lever<br>lock                           |     | Glass intact Opening tested and working                                                                           |  |  |
|     | Décor               |                                                                                                             |     |                                                                                                                   |  |  |
| 151 | Flooring            | Grey tiled                                                                                                  |     | Intact<br>Unmarked                                                                                                |  |  |
| 152 | Skirting Boards     | Grey tiled                                                                                                  |     | Intact<br>Unmarked                                                                                                |  |  |
| 153 | Walls               | Grey tiled with chrome trim, cream stone to facing                                                          |     | Intact<br>Unmarked                                                                                                |  |  |
| 154 | Ceiling             | Painted white                                                                                               |     | Unmarked                                                                                                          |  |  |
|     | Fixtures & Fittings |                                                                                                             |     |                                                                                                                   |  |  |
| 155 | Lighting            | White sealed unit                                                                                           |     | Tested and working                                                                                                |  |  |
| 156 |                     | Fluorescent wall mounted strip                                                                              | 1   | Tested and working                                                                                                |  |  |
| 157 | Heating             | Chrome wall mounted ladder radiator                                                                         |     | Intact<br>Not tested                                                                                              |  |  |
| 158 | Electric            | White wall mounted shaving port                                                                             | 1   | Intact<br>Not tested                                                                                              |  |  |
| 159 | Extractor Fan       | White Xpelair wall mounted                                                                                  |     | Tested and working                                                                                                |  |  |
| 160 | Mirror              | Large wall mounted glass above worktop                                                                      |     | Intact                                                                                                            |  |  |
| 161 | Toilet Roll Hook    | Chrome wall mounted                                                                                         |     | Intact                                                                                                            |  |  |
| 162 | Towel Hook          | Chrome wall mounted                                                                                         |     | Intact                                                                                                            |  |  |
| 163 | Shaving Mirror      | Chrome circular wall mounted, integrated light, white pull cord, chrome acorn                               |     | Tested and working                                                                                                |  |  |
|     | Furniture Items     |                                                                                                             |     |                                                                                                                   |  |  |
| 164 | Basin               | Single white mounted to worktop, chrome mixer taps, pop-up waste                                            |     | Tap and waste tested and working Drains run clear                                                                 |  |  |
| 165 | Toilet              | Low level, matching soft close seat and lid, integrated double macerator, chrome flush                      |     | Flush and soft close tested and working – tenants advised that only toilet paper and toilet waste to be deposited |  |  |
| 166 | Bathtub             | White roll top, matching white waste, chrome handheld showerhead, wall fitting hose, mixer tap and bath tap |     | Taps tested and working Drains run clear                                                                          |  |  |
| 167 | Worktop             | Light wood, integrated drawer                                                                               |     | Drawer opening tested and working                                                                                 |  |  |

The Terrace London W2 6XX Page 35 of 72

|     | Item              | Description | Qty | Condition and Comments |
|-----|-------------------|-------------|-----|------------------------|
|     | Odours            |             |     |                        |
| 168 | Any odours noted? | No          |     |                        |

### **Bathroom Photos**

The Terrace London W2 6XX Page 37 of 72