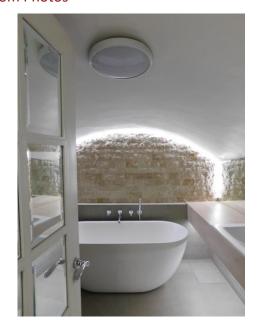

#### Bathroom

|     | Item                | Description                                                                                                 | Qty | Condition and Comments                                                                                            |  |  |
|-----|---------------------|-------------------------------------------------------------------------------------------------------------|-----|-------------------------------------------------------------------------------------------------------------------|--|--|
|     | Doors/Windows       |                                                                                                             |     |                                                                                                                   |  |  |
| 147 | Doors               | Wood panelled painted white, 8 fixed bevelled glass mirror tiles to front, chrome handle and twist lock     |     | Lock tested and working Glass intact                                                                              |  |  |
| 148 | Door Frame          | Wood painted white                                                                                          |     | Unmarked                                                                                                          |  |  |
| 149 | Threshold           | Chrome strip                                                                                                |     | Intact                                                                                                            |  |  |
| 150 | Window              | Wood frame, small opening pane,<br>frosted glass, chrome handle and lever<br>lock                           |     | Glass intact Opening tested and working                                                                           |  |  |
|     | Décor               |                                                                                                             |     |                                                                                                                   |  |  |
| 151 | Flooring            | Grey tiled                                                                                                  |     | Intact<br>Unmarked                                                                                                |  |  |
| 152 | Skirting Boards     | Grey tiled                                                                                                  |     | Intact<br>Unmarked                                                                                                |  |  |
| 153 | Walls               | Grey tiled with chrome trim, cream stone to facing                                                          |     | Intact<br>Unmarked                                                                                                |  |  |
| 154 | Ceiling             | Painted white                                                                                               |     | Unmarked                                                                                                          |  |  |
|     | Fixtures & Fittings |                                                                                                             |     |                                                                                                                   |  |  |
| 155 | Lighting            | White sealed unit                                                                                           |     | Tested and working                                                                                                |  |  |
| 156 |                     | Fluorescent wall mounted strip                                                                              | 1   | Tested and working                                                                                                |  |  |
| 157 | Heating             | Chrome wall mounted ladder radiator                                                                         |     | Intact<br>Not tested                                                                                              |  |  |
| 158 | Electric            | White wall mounted shaving port                                                                             | 1   | Intact<br>Not tested                                                                                              |  |  |
| 159 | Extractor Fan       | White Xpelair wall mounted                                                                                  |     | Tested and working                                                                                                |  |  |
| 160 | Mirror              | Large wall mounted glass above worktop                                                                      |     | Intact                                                                                                            |  |  |
| 161 | Toilet Roll Hook    | Chrome wall mounted                                                                                         |     | Intact                                                                                                            |  |  |
| 162 | Towel Hook          | Chrome wall mounted                                                                                         |     | Intact                                                                                                            |  |  |
| 163 | Shaving Mirror      | Chrome circular wall mounted, integrated light, white pull cord, chrome acorn                               |     | Tested and working                                                                                                |  |  |
|     | Furniture Items     |                                                                                                             |     |                                                                                                                   |  |  |
| 164 | Basin               | Single white mounted to worktop, chrome mixer taps, pop-up waste                                            |     | Tap and waste tested and working Drains run clear                                                                 |  |  |
| 165 | Toilet              | Low level, matching soft close seat and lid, integrated double macerator, chrome flush                      |     | Flush and soft close tested and working – tenants advised that only toilet paper and toilet waste to be deposited |  |  |
| 166 | Bathtub             | White roll top, matching white waste, chrome handheld showerhead, wall fitting hose, mixer tap and bath tap |     | Taps tested and working Drains run clear                                                                          |  |  |
| 167 | Worktop             | Light wood, integrated drawer                                                                               |     | Drawer opening tested and working                                                                                 |  |  |