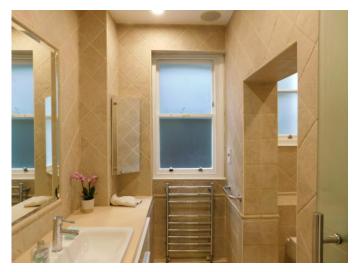

#### Bathroom

|     | Item                | Description                                                                                                 | Qty | Condition and Comments                                                                                            |  |  |
|-----|---------------------|-------------------------------------------------------------------------------------------------------------|-----|-------------------------------------------------------------------------------------------------------------------|--|--|
|     | Doors/Windows       |                                                                                                             |     |                                                                                                                   |  |  |
| 147 | Doors               | Wood panelled painted white, 8 fixed bevelled glass mirror tiles to front, chrome handle and twist lock     |     | Lock tested and working Glass intact                                                                              |  |  |
| 148 | Door Frame          | Wood painted white                                                                                          |     | Unmarked                                                                                                          |  |  |
| 149 | Threshold           | Chrome strip                                                                                                |     | Intact                                                                                                            |  |  |
| 150 | Window              | Wood frame, small opening pane,<br>frosted glass, chrome handle and lever<br>lock                           |     | Glass intact Opening tested and working                                                                           |  |  |
|     | Décor               |                                                                                                             |     |                                                                                                                   |  |  |
| 151 | Flooring            | Grey tiled                                                                                                  |     | Intact<br>Unmarked                                                                                                |  |  |
| 152 | Skirting Boards     | Grey tiled                                                                                                  |     | Intact<br>Unmarked                                                                                                |  |  |
| 153 | Walls               | Grey tiled with chrome trim, cream stone to facing                                                          |     | Intact<br>Unmarked                                                                                                |  |  |
| 154 | Ceiling             | Painted white                                                                                               |     | Unmarked                                                                                                          |  |  |
|     | Fixtures & Fittings |                                                                                                             |     |                                                                                                                   |  |  |
| 155 | Lighting            | White sealed unit                                                                                           |     | Tested and working                                                                                                |  |  |
| 156 |                     | Fluorescent wall mounted strip                                                                              | 1   | Tested and working                                                                                                |  |  |
| 157 | Heating             | Chrome wall mounted ladder radiator                                                                         |     | Intact<br>Not tested                                                                                              |  |  |
| 158 | Electric            | White wall mounted shaving port                                                                             | 1   | Intact<br>Not tested                                                                                              |  |  |
| 159 | Extractor Fan       | White Xpelair wall mounted                                                                                  |     | Tested and working                                                                                                |  |  |
| 160 | Mirror              | Large wall mounted glass above worktop                                                                      |     | Intact                                                                                                            |  |  |
| 161 | Toilet Roll Hook    | Chrome wall mounted                                                                                         |     | Intact                                                                                                            |  |  |
| 162 | Towel Hook          | Chrome wall mounted                                                                                         |     | Intact                                                                                                            |  |  |
| 163 | Shaving Mirror      | Chrome circular wall mounted, integrated light, white pull cord, chrome acorn                               |     | Tested and working                                                                                                |  |  |
|     | Furniture Items     |                                                                                                             |     |                                                                                                                   |  |  |
| 164 | Basin               | Single white mounted to worktop, chrome mixer taps, pop-up waste                                            |     | Tap and waste tested and working Drains run clear                                                                 |  |  |
| 165 | Toilet              | Low level, matching soft close seat and lid, integrated double macerator, chrome flush                      |     | Flush and soft close tested and working – tenants advised that only toilet paper and toilet waste to be deposited |  |  |
| 166 | Bathtub             | White roll top, matching white waste, chrome handheld showerhead, wall fitting hose, mixer tap and bath tap |     | Taps tested and working Drains run clear                                                                          |  |  |
| 167 | Worktop             | Light wood, integrated drawer                                                                               |     | Drawer opening tested and working                                                                                 |  |  |

The Terrace London W2 6XX Page 35 of 72

|     | Item              | Description | Qty | Condition and Comments |
|-----|-------------------|-------------|-----|------------------------|
|     | Odours            |             |     |                        |
| 168 | Any odours noted? | No          |     |                        |

### **Bathroom Photos**

The Terrace London W2 6XX Page 38 of 72