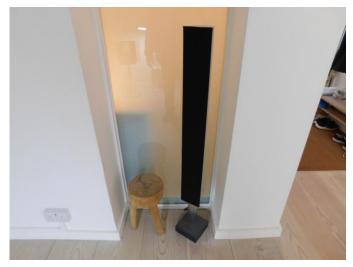

#### Bedroom 2 (Snug)

|     | Item                  | Description                                                          | Qty | Condition and Comments                                                                        |
|-----|-----------------------|----------------------------------------------------------------------|-----|-----------------------------------------------------------------------------------------------|
|     | Doors/Windows         |                                                                      |     |                                                                                               |
| 113 | Windows               | Fixed frosted glazed pane, white frame                               |     | Intact, interior and exterior cleaned                                                         |
|     | Décor                 |                                                                      |     |                                                                                               |
| 114 | Flooring              | Light wood                                                           |     | Light grey discolouration to centre and entrance                                              |
| 115 | Skirting Boards       | Painted white                                                        |     | Unmarked                                                                                      |
| 116 | Walls                 | Painted white                                                        |     | Unmarked                                                                                      |
| 117 | Ceiling               | Painted white                                                        |     | Unmarked                                                                                      |
|     | Fixtures & Fittings   | ı                                                                    |     | ,                                                                                             |
| 118 | Lighting              | Chrome and grey shaded medium size floor lamp                        | 1   | Tested and working                                                                            |
| 119 | Heating               | White wall mounted vertical radiator with thermostat                 |     | Intact<br>Not tested                                                                          |
| 120 | Sockets &<br>Switches | White double sockets                                                 | 2   | Intact<br>Not tested                                                                          |
| 121 |                       | White isolator switch                                                | 1   | Intact<br>Not tested                                                                          |
| 122 | Thermostat            | Black and white wall mounted                                         |     | Display on                                                                                    |
|     | Furniture Items       |                                                                      |     |                                                                                               |
| 123 | Bench                 | Built-in, wooden frame painted white with 2 white ventilation grills |     | Frame unmarked                                                                                |
| 124 | Seat Cushions         | Cream leather                                                        | 6   | Light cleaning mark visible  Very light grey spot mark to back uplift (please refer to photo) |
| 125 | Stool                 | Small light wood, circular top                                       |     | Top lightly grey scuffed                                                                      |
| 126 | Sound System          | Bang & Olufsen, black and grey stand, 2 black and chrome speakers    |     | Tested and working                                                                            |
| 127 | Shelving              | Wood painted white wall mounted                                      | 3   | Unmarked                                                                                      |
| 128 | Picture               | Small white square frame with "Switch it off join in" in writing     |     | Intact                                                                                        |
|     | Odours                |                                                                      |     |                                                                                               |
| 129 | Any odours noted?     | No                                                                   |     |                                                                                               |