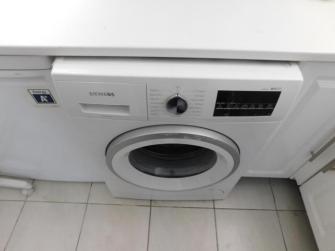

|
|     | <u> </u>              | <u>.</u>                                                                     |     | <u> </u>                                                              |

The Terrace London W2 6XX Page 23 of 72

|     | Item              | Description                | Qty | Condition and Comments |
|-----|-------------------|----------------------------|-----|------------------------|
| 111 | Мор               | Grey and chrome on casters |     | Used                   |
|     | Odours            |                            |     |                        |
| 112 | Any odours noted? | No                         |     |                        |

The Terrace London W2 6XX Page 24 of 72













The Terrace London W2 6XX Page 25 of 72













The Terrace London W2 6XX Page 26 of 72













The Terrace London W2 6XX Page 27 of 72



The Terrace London W2 6XX Page 28 of 72

#### Bedroom 2 (Snug)

|     | Item                  | Description                                                          | Qty | Condition and Comments                                                                        |
|-----|-----------------------|----------------------------------------------------------------------|-----|-----------------------------------------------------------------------------------------------|
|     | Doors/Windows         |                                                                      |     |                                                                                               |
| 113 | Windows