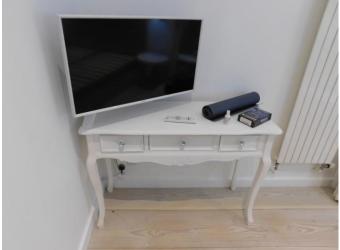

d<br>Mattress not fitted                         |  |  |
| 212 | Wardrobe              | Wooden painted white built-in, twin tinted mirror sliding doors, grey metal trim, white shelf and rail to interior, 3 matching drawers without handles |          | Glass intact Slide tested and working Interior unmarked |  |  |

The Terrace London W2 6XX Page 44 of 72

|     | Item              | Description | Qty | Condition and Comments |
|-----|-------------------|-------------|-----|------------------------|
|     | Odours            |             |     |                        |
| 213 | Any odours noted? | No          |     |                        |

The Terrace London W2 6XX Page 45 of 72

### Bedroom 4 Photos













The Terrace London W2 6XX Page 46 of 72

### Bedroom 4 Photos













The Terrace London W2 6XX Page 47 of 72

### Bedroom 4 Photos











The Terrace London W2 6XX Page 48 of 72

### **Shower Room**

|     | Item                | Description                                                                                                 | Qty | Condition and Comments                                 |  |  |  |
|-----|---------------------|-------------------------------------------------------------------------------------------------------------|-----|--------------------------------------------------------|--|--|--|
|     | Doors/Windows       |                                                                                                             |     |                                                        |  |  |  |
| 214 | Doors