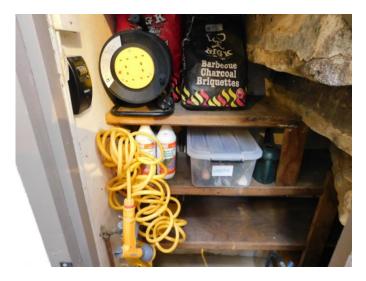

#### Front of Property

|    | Item                           | Description                                                                                       | Qty | Condition and Comments                                 |
|----|--------------------------------|---------------------------------------------------------------------------------------------------|-----|--------------------------------------------------------|
| 1  | Fixings to Property            | Black motion sensor light                                                                         | 1   | Tested and working                                     |
| 2  |                                | Chrome downlight                                                                                  | 1   | Tested and working                                     |
| 3  |                                | White security lamp                                                                               | 1   | Intact<br>Not tested                                   |
| 4  |                                | Blue and white alarm panel - Security<br>First UK                                                 |     | Intact<br>Not tested                                   |
| 5  |                                | Lanterns chrome freestanding with glass panelled doors                                            | 2   | Intact                                                 |
| 6  |                                | Mirror wall mounted painted grey metal decorative frame in style of louvered window               |     | Frame rusted and tarnished Glass intact                |
| 7  |                                | Security camera white wall mounted                                                                |     | Tested and working                                     |
| 8  | Steps & Ground                 | Yellow stand stone                                                                                |     | Cleaned paint marks and grey discolouration to corners |
| 9  | Border                         | Wall painted white                                                                                |     | Uneven surface under                                   |
| 10 | Handrail,<br>Balustrade & Gate | Metal painted black                                                                               |     | Paint lightly chipped to top and corners               |
| 11 | Plant Pots                     | Dark grey rectangular                                                                             | 3   | Planted                                                |
| 12 | Bench                          | Light natural wood                                                                                |     | Intact                                                 |
| 13 | Storage Cupboard               | Grey painted bevelled door, black latch sliding lock, hinge, black and chrome combination padlock |     | Door opening tested and working                        |
| 14 |                                | Reverse of door undecorated                                                                       |     | Grey and yellow discolouration                         |
| 15 |                                | Door frame painted grey                                                                           |     | Unmarked                                               |
| 16 |                                | Interior undecorated sandstone floor and wall with 3 x light wooden shelves                       |     | Landlord's items to shelves                            |
| 17 |                                | Hose, grey and yellow hose lock                                                                   |     | Intact Not tested                                      |
| 18 |                                | Black and yellow power cable on spool                                                             |     | Intact<br>Not tested                                   |
| 19 |                                | Fire extinguisher chrome and black                                                                |     | Intact<br>Not tested                                   |
| 20 |                                | Key safe black with chrome combination                                                            |     | Tested and working                                     |