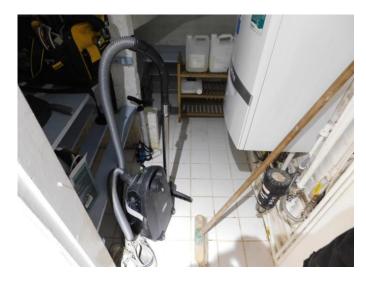

The Terrace London W2 6XX Page 12 of 72

|    | Item                    | Description                                                                                                                                                                 | Qty | Condition and Comments                              |
|----|-------------------------|-----------------------------------------------------------------------------------------------------------------------------------------------------------------------------|-----|-----------------------------------------------------|
| 47 |                         | Sprinkler white ceiling mounted                                                                                                                                             |     | Intact                                              |
| 48 | Motion Sensor           | White wall mounted                                                                                                                                                          |     | Intact Fully functional                             |
| 49 | Coat Hook               | Chrome wall mounted                                                                                                                                                         |     | Intact                                              |
| 50 | Control Panel           | White wall mounted                                                                                                                                                          |     | Display on Tested and working                       |
| 51 | Кеу Вох                 | White wall mounted                                                                                                                                                          |     | Unmarked                                            |
| 52 | Doorbell Speaker        | White wall mounted Blyss                                                                                                                                                    |     | Intact                                              |
|    | Furniture Items         |                                                                                                                                                                             |     |                                                     |
| 53 | Shoe Bench              | Light wood, matching shelf                                                                                                                                                  |     | Stable Unmarked Intact                              |
| 54 | Mirrors                 | Large rectangular wall mounted, painted                                                                                                                                     |     | Glass intact                                        |
| 55 |                         | decorative silver bevelled edge glass  Frameless large wall mounted glass                                                                                                   | 2   | Frame unmarked Unmarked                             |
| 56 | Built-in Cupboard       | 4 flush wooden doors, painted white, chrome handles, interior painted part white and part light wood, 2 light wooden and chrome hanging battens, 2 x white hooks to reverse |     | Opening tested and working Exterior panels unmarked |
| 57 |                         | Shelving white wall mounted                                                                                                                                                 | 9   | Cleared                                             |
| 58 | Fuse Boxes              | White                                                                                                                                                                       | 2   | Intact                                              |
| 59 | Under Stair<br>Cupboard | Flush wooden door painted white,<br>matching frame, 3 nails to reverse,<br>chrome handle and sliding lock                                                                   |     | Opening tested and working                          |
| 60 |                         | Floor white tiled                                                                                                                                                           |     | Tiles intact Grouting yellow discoloured            |
| 61 |                         | Walls and ceiling painted white                                                                                                                                             |     | Uneven surface under                                |
| 62 |                         | Shelving wood painted grey                                                                                                                                                  | 3   | Landlord's items visible                            |
| 63 |                         | Chrome fire extinguisher                                                                                                                                                    | 1   | Intact<br>Not tested                                |
| 64 |                         | Red fire blanket                                                                                                                                                            | 1   | Intact<br>Not tested                                |
| 65 |                         | Yellow and black tool bag                                                                                                                                                   | 1   | Intact                                              |
| 66 |                         | Vacuum grey                                                                                                                                                                 |     | Intact<br>Not tested                                |
| 67 |                         | Boiler white and chrome Vaillant                                                                                                                                            |     | Tested and working                                  |
| 68 |                         | White single switch                                                                                                                                                         | 1   | Tested and working                                  |
| 69 |                         | White bayonet wall mounted, no shade                                                                                                                                        | 1   | Tested and working                                  |
| 70 |                         | Shoe rack light brown, 3 shelves                                                                                                                                            |     | Landlord's items visible                            |
| 71 | Drawers                 | Built-in, grey interior, chrome handles                                                                                                                                     | 2   | Opening tested and working                          |