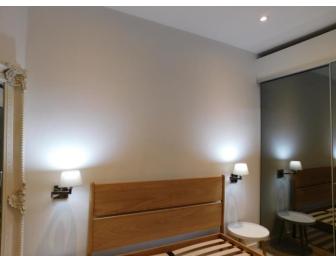

### Bedroom 4

|     | Item                  | Description                                                                                                                                            | Qty      | Condition and Comments                                  |  |  |
|-----|-----------------------|--------------------------------------------------------------------------------------------------------------------------------------------------------|----------|---------------------------------------------------------|--|--|
|     | Doors/Windows         |                                                                                                                                                        |          |                                                         |  |  |
| 191 | Doors                 | Wood panelled painted white, 8 fixed bevelled edge mirror tiles to front, chrome handle and twist lock                                                 |          | Lock tested and working Glass intact                    |  |  |
| 192 | Door Frame            | Wood painted white                                                                                                                                     |          | Crossbar paint lightly chipped                          |  |  |
| 193 | Windows               | Wood frame sash, 2 panes, 1 fixed, 1 opening, chrome handles                                                                                           |          | Glass intact, interior and exterior cleaned             |  |  |
| 194 | Roller Blind          | White, chrome pulley                                                                                                                                   |          | Fully functional                                        |  |  |
| 195 | Curtains              | Light brown lined floor length                                                                                                                         | 2        | Unmarked                                                |  |  |
| 196 | Curtain Rail          | White                                                                                                                                                  |          | Intact                                                  |  |  |
|     | Décor                 |                                                                                                                                                        |          |                                                         |  |  |
| 197 | Flooring              | Light wood                                                                                                                                             |          | Unmarked                                                |  |  |
| 198 | Skirting Boards       | Wood painted white                                                                                                                                     |          | Unmarked                                                |  |  |
| 199 | Walls                 | Painted white                                                                                                                                          |          | Unmarked                                                |  |  |
| 200 | Ceiling               | Painted white                                                                                                                                          |          | Unmarked                                                |  |  |
|     | Fixtures & Fittings   | 1                                                                                                                                                      | <b>'</b> |                                                         |  |  |
| 201 | Lighting              | White recessed spots                                                                                                                                   | 4        | Tested and working                                      |  |  |
| 202 |                       | Chrome wall lamps with grey shades                                                                                                                     | 2        | Tested and working                                      |  |  |
| 203 | Heating               | White wall mounted radiator with thermostat                                                                                                            |          | Intact<br>Not tested                                    |  |  |
| 204 | Switches &<br>Sockets | White single switch                                                                                                                                    | 1        | Tested and working                                      |  |  |
| 205 |                       | White double sockets                                                                                                                                   | 2        | Intact<br>Not tested                                    |  |  |
| 206 | Motion Sensor         | White wall mounted                                                                                                                                     |          | Intact                                                  |  |  |
|     | Furniture Items       |                                                                                                                                                        |          |                                                         |  |  |
| 207 | TV                    | Wall mounted medium white framed Samsung with remote control                                                                                           |          | Intact Not tested                                       |  |  |
| 208 | Desk                  | Old style, 3 drawers, chrome and cut-<br>glass effect handles                                                                                          |          | Unmarked                                                |  |  |
| 209 | Mirror                | Large wooden framed painted decorative white, bevelled edge glass                                                                                      |          | Glass intact                                            |  |  |
| 210 | Side Tables           | Circular white, light wood legs                                                                                                                        | 3        | Unmarked                                                |  |  |
| 211 | Bed                   | Large double light wooden frame, matching headboard                                                                                                    |          | Unmarked<br>Mattress not fitted                         |  |  |
| 212 | Wardrobe              | Wooden painted white built-in, twin tinted mirror sliding doors, grey metal trim, white shelf and rail to interior, 3 matching drawers without handles |          | Glass intact Slide tested and working Interior unmarked |  |  |

The Terrace London W2 6XX Page 44 of 72

|     | Item              | Description | Qty | Condition and Comments |
|-----|-------------------|-------------|-----|------------------------|
|     | Odours            |             |     |                        |
| 213 | Any odours noted? | No          |     |                        |