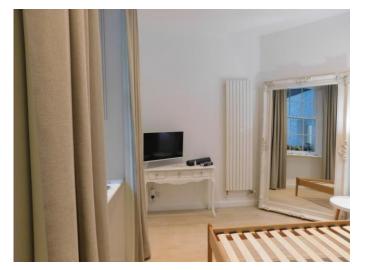

### Bedroom 4

|     | Item                  | Description                                                                                                                                            | Qty      | Condition and Comments                                  |  |  |
|-----|-----------------------|--------------------------------------------------------------------------------------------------------------------------------------------------------|----------|---------------------------------------------------------|--|--|
|     | Doors/Windows         |                                                                                                                                                        |          |                                                         |  |  |
| 191 | Doors                 | Wood panelled painted white, 8 fixed bevelled edge mirror tiles to front, chrome handle and twist lock                                                 |          | Lock tested and working Glass intact                    |  |  |
| 192 | Door Frame            | Wood painted white                                                                                                                                     |          | Crossbar paint lightly chipped                          |  |  |
| 193 | Windows               | Wood frame sash, 2 panes, 1 fixed, 1 opening, chrome handles                                                                                           |          | Glass intact, interior and exterior cleaned             |  |  |
| 194 | Roller Blind          | White, chrome pulley                                                                                                                                   |          | Fully functional                                        |  |  |
| 195 | Curtains              | Light brown lined floor length                                                                                                                         | 2        | Unmarked                                                |  |  |
| 196 | Curtain Rail          | White                                                                                                                                                  |          | Intact                                                  |  |  |
|     | Décor                 |                                                                                                                                                        |          |                                                         |  |  |
| 197 | Flooring              | Light wood                                                                                                                                             |          | Unmarked                                                |  |  |
| 198 | Skirting Boards       | Wood painted white                                                                                                                                     |          | Unmarked                                                |  |  |
| 199 | Walls                 | Painted white                                                                                                                                          |          | Unmarked                                                |  |  |
| 200 | Ceiling               | Painted white                                                                                                                                          |          | Unmarked                                                |  |  |
|     | Fixtures & Fittings   | 1                                                                                                                                                      | <b>'</b> |                                                         |  |  |
| 201 | Lighting              | White recessed spots                                                                                                                                   | 4        | Tested and working                                      |  |  |
| 202 |                       | Chrome wall lamps with grey shades                                                                                                                     | 2        | Tested and working                                      |  |  |
| 203 | Heating               | White wall mounted radiator with thermostat                                                                                                            |          | Intact<br>Not tested                                    |  |  |
| 204 | Switches &<br>Sockets | White single switch                                                                                                                                    | 1        | Tested and working                                      |  |  |
| 205 |                       | White double sockets                                                                                                                                   | 2        | Intact<br>Not tested                                    |  |  |
| 206 | Motion Sensor         | White wall mounted                                                                                                                                     |          | Intact                                                  |  |  |
|     | Furniture Items       |                                                                                                                                                        |          |                                                         |  |  |
| 207 | TV                    | Wall mounted medium white framed Samsung with remote control                                                                                           |          | Intact Not tested                                       |  |  |
| 208 | Desk                  | Old style, 3 drawers, chrome and cut-<br>glass effect handles                                                                                          |          | Unmarked                                                |  |  |
| 209 | Mirror                | Large wooden framed painted decorative white, bevelled edge glass                                                                                      |          | Glass intact                                            |  |  |
| 210 | Side Tables           | Circular white, light wood legs                                                                                                                        | 3        | Unmarked                                                |  |  |
| 211 | Bed                   | Large double light wooden frame, matching headboard                                                                                                    |          | Unmarked<br>Mattress not fitted                         |  |  |
| 212 | Wardrobe              | Wooden painted white built-in, twin tinted mirror sliding doors, grey metal trim, white shelf and rail to interior, 3 matching drawers without handles |          | Glass intact Slide tested and working Interior unmarked |  |  |

The Terrace London W2 6XX Page 44 of 72

|     | Item              | Description | Qty | Condition and Comments |
|-----|-------------------|-------------|-----|------------------------|
|     | Odours            |             |     |                        |
| 213 | Any odours noted? | No          |     |                        |