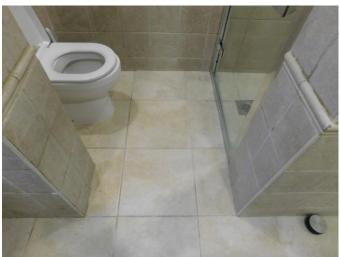

#### Bathroom

|     | Item                | Description                                                                                                 | Qty | Condition and Comments                                                                                            |  |  |
|-----|---------------------|-------------------------------------------------------------------------------------------------------------|-----|-------------------------------------------------------------------------------------------------------------------|--|--|
|     | Doors/Windows       |                                                                                                             |     |                                                                                                                   |  |  |
| 147 | Doors               | Wood panelled painted white, 8 fixed bevelled glass mirror tiles to front, chrome handle and twist lock     |     | Lock tested and working Glass intact                                                                              |  |  |
| 148 | Door Frame          | Wood painted white                                                                                          |     | Unmarked                                                                                                          |  |  |
| 149 | Threshold           | Chrome strip                                                                                                |     | Intact                                                                                                            |  |  |
| 150 | Window              | Wood frame, small opening pane,<br>frosted glass, chrome handle and lever<br>lock                           |     | Glass intact Opening tested and working                                                                           |  |  |
|     | Décor               |                                                                                                             |     |                                                                                                                   |  |  |
| 151 | Flooring            | Grey tiled                                                                                                  |     | Intact<br>Unmarked                                                                                                |  |  |
| 152 | Skirting Boards     | Grey tiled                                                                                                  |     | Intact<br>Unmarked                                                                                                |  |  |
| 153 | Walls               | Grey tiled with chrome trim, cream stone to facing                                                          |     | Intact<br>Unmarked                                                                                                |  |  |
| 154 | Ceiling             | Painted white                                                                                               |     | Unmarked                                                                                                          |  |  |
|     | Fixtures & Fittings |                                                                                                             |     |                                                                                                                   |  |  |
| 155 | Lighting            | White sealed unit                                                                                           |     | Tested and working                                                                                                |  |  |
| 156 |                     | Fluorescent wall mounted strip                                                                              | 1   | Tested and working                                                                                                |  |  |
| 157 | Heating             | Chrome wall mounted ladder radiator                                                                         |     | Intact<br>Not tested                                                                                              |  |  |
| 158 | Electric            | White wall mounted shaving port                                                                             | 1   | Intact<br>Not tested                                                                                              |  |  |
| 159 | Extractor Fan       | White Xpelair wall mounted                                                                                  |     | Tested and working                                                                                                |  |  |
| 160 | Mirror              | Large wall mounted glass above worktop                                                                      |     | Intact                                                                                                            |  |  |
| 161 | Toilet Roll Hook    | Chrome wall mounted                                                                                         |     | Intact                                                                                                            |  |  |
| 162 | Towel Hook          | Chrome wall mounted                                                                                         |     | Intact                                                                                                            |  |  |
| 163 | Shaving Mirror      | Chrome circular wall mounted, integrated light, white pull cord, chrome acorn                               |     | Tested and working                                                                                                |  |  |
|     | Furniture Items     |                                                                                                             |     |                                                                                                                   |  |  |
| 164 | Basin               | Single white mounted to worktop, chrome mixer taps, pop-up waste                                            |     | Tap and waste tested and working Drains run clear                                                                 |  |  |
| 165 | Toilet              | Low level, matching soft close seat and lid, integrated double macerator, chrome flush                      |     | Flush and soft close tested and working – tenants advised that only toilet paper and toilet waste to be deposited |  |  |
| 166 | Bathtub             | White roll top, matching white waste, chrome handheld showerhead, wall fitting hose, mixer tap and bath tap |     | Taps tested and working Drains run clear                                                                          |  |  |
| 167 | Worktop             | Light wood, integrated drawer                                                                               |     | Drawer opening tested and working                                                                                 |  |  |

The Terrace London W2 6XX Page 35 of 72

|     | Item              | Description | Qty | Condition and Comments |
|-----|-------------------|-------------|-----|------------------------|
|     | Odours            |             |     |                        |
| 168 | Any odours noted? | No          |     |                        |