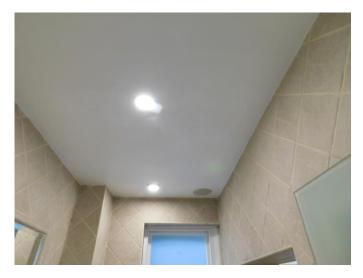

#### Bathroom

|     | Item                | Description                                                                                                 | Qty | Condition and Comments                                                                                            |  |  |
|-----|---------------------|-------------------------------------------------------------------------------------------------------------|-----|-------------------------------------------------------------------------------------------------------------------|--|--|
|     | Doors/Windows       |                                                                                                             |     |                                                                                                                   |  |  |
| 147 | Doors               | Wood panelled painted white, 8 fixed bevelled glass mirror tiles to front, chrome handle and twist lock     |     | Lock tested and working Glass intact                                                                              |  |  |
| 148 | Door Frame          | Wood painted white                                                                                          |     | Unmarked                                                                                                          |  |  |
| 149 | Threshold           | Chrome strip                                                                                                |     | Intact                                                                                                            |  |  |
| 150 | Window              | Wood frame, small opening pane,<br>frosted glass, chrome handle and lever<br>lock                           |     | Glass intact Opening tested and working                                                                           |  |  |
|     | Décor               |                                                                                                             |     |                                                                                                                   |  |  |
| 151 | Flooring            | Grey tiled                                                                                                  |     | Intact<br>Unmarked                                                                                                |  |  |
| 152 | Skirting Boards     | Grey tiled                                                                                                  |     | Intact<br>Unmarked                                                                                                |  |  |
| 153 | Walls               | Grey tiled with chrome trim, cream stone to facing                                                          |     | Intact<br>Unmarked                                                                                                |  |  |
| 154 | Ceiling             | Painted white                                                                                               |     | Unmarked                                                                                                          |  |  |
|     | Fixtures & Fittings |                                                                                                             |     |                                                                                                                   |  |  |
| 155 | Lighting            | White sealed unit                                                                                           |     | Tested and working                                                                                                |  |  |
| 156 |                     | Fluorescent wall mounted strip                                                                              | 1   | Tested and working                                                                                                |  |  |
| 157 | Heating             | Chrome wall mounted ladder radiator                                                                         |     | Intact<br>Not tested                                                                                              |  |  |
| 158 | Electric            | White wall mounted shaving port                                                                             | 1   | Intact<br>Not tested                                                                                              |  |  |
| 159 | Extractor Fan       | White Xpelair wall mounted                                                                                  |     | Tested and working                                                                                                |  |  |
| 160 | Mirror              | Large wall mounted glass above worktop                                                                      |     | Intact                                                                                                            |  |  |
| 161 | Toilet Roll Hook    | Chrome wall mounted                                                                                         |     | Intact                                                                                                            |  |  |
| 162 | Towel Hook          | Chrome wall mounted                                                                                         |     | Intact                                                                                                            |  |  |
| 163 | Shaving Mirror      | Chrome circular wall mounted, integrated light, white pull cord, chrome acorn                               |     | Tested and working                                                                                                |  |  |
|     | Furniture Items     |                                                                                                             |     |                                                                                                                   |  |  |
| 164 | Basin               | Single white mounted to worktop, chrome mixer taps, pop-up waste                                            |     | Tap and waste tested and working Drains run clear                                                                 |  |  |
| 165 | Toilet              | Low level, matching soft close seat and lid, integrated double macerator, chrome flush                      |     | Flush and soft close tested and working – tenants advised that only toilet paper and toilet waste to be deposited |  |  |
| 166 | Bathtub             | White roll top, matching white waste, chrome handheld showerhead, wall fitting hose, mixer tap and bath tap |     | Taps tested and working Drains run clear                                                                          |  |  |
| 167 | Worktop             | Light wood, integrated drawer                                                                               |     | Drawer opening tested and working                                                                                 |  |  |

The Terrace London W2 6XX Page 35 of 72

|     | Item              | Description | Qty | Condition and Comments |
|-----|-------------------|-------------|-----|------------------------|
|     | Odours            |             |     |                        |
| 168 | Any odours noted? | No          |     |                        |