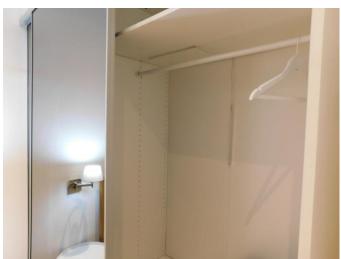

arked<br>Mattress not fitted                         |  |  |
| 212 | Wardrobe              | Wooden painted white built-in, twin tinted mirror sliding doors, grey metal trim, white shelf and rail to interior, 3 matching drawers without handles |          | Glass intact Slide tested and working Interior unmarked |  |  |

The Terrace London W2 6XX Page 44 of 72

|     | Item              | Description | Qty | Condition and Comments |
|-----|-------------------|-------------|-----|------------------------|
|     | Odours            |             |     |                        |
| 213 | Any odours noted? | No          |     |                        |

The Terrace London W2 6XX Page 45 of 72

### Bedroom 4 Photos













The Terrace London W2 6XX Page 46 of 72

### Bedroom 4 Photos













The Terrace London W2 6XX Page 47 of 72

### Bedroom 4 Photos











The Terrace London W2 6XX Page 48 of 72

### **Shower Room**

|     | Item                | Description                                                                                                 | Qty | Condition and Comments                                 |  |  |  |
|-----|---------------------|-------------------------------------------------------------------------------------------------------------|-----|--------------------------------------------------------|--|--|--|
|     | Doors/Windows       |                                                                                                             |     |                                                        |  |  |  |
| 214 | Doors