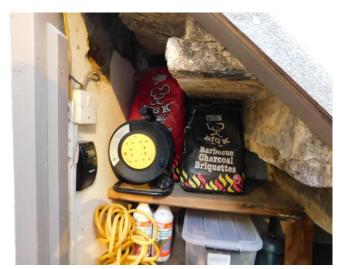

#### Front of Property

|    | Item                           | Description                                                                                       | Qty | Condition and Comments                                 |
|----|--------------------------------|---------------------------------------------------------------------------------------------------|-----|--------------------------------------------------------|
| 1  | Fixings to Property            | Black motion sensor light                                                                         | 1   | Tested and working                                     |
| 2  |                                | Chrome downlight                                                                                  | 1   | Tested and working                                     |
| 3  |                                | White security lamp                                                                               | 1   | Intact<br>Not tested                                   |
| 4  |                                | Blue and white alarm panel - Security<br>First UK                                                 |     | Intact<br>Not tested                                   |
| 5  |                                | Lanterns chrome freestanding with glass panelled doors                                            | 2   | Intact                                                 |
| 6  |                                | Mirror wall mounted painted grey metal decorative frame in style of louvered window               |     | Frame rusted and tarnished Glass intact                |
| 7  |                                | Security camera white wall mounted                                                                |     | Tested and working                                     |
| 8  | Steps & Ground                 | Yellow stand stone                                                                                |     | Cleaned paint marks and grey discolouration to corners |
| 9  | Border                         | Wall painted white                                                                                |     | Uneven surface under                                   |
| 10 | Handrail,<br>Balustrade & Gate | Metal painted black                                                                               |     | Paint lightly chipped to top and corners               |
| 11 | Plant Pots                     | Dark grey rectangular                                                                             | 3   | Planted                                                |
| 12 | Bench                          | Light natural wood                                                                                |     | Intact                                                 |
| 13 | Storage Cupboard               | Grey painted bevelled door, black latch sliding lock, hinge, black and chrome combination padlock |     | Door opening tested and working                        |
| 14 |                                | Reverse of door undecorated                                                                       |     | Grey and yellow discolouration                         |
| 15 |                                | Door frame painted grey                                                                           |     | Unmarked                                               |
| 16 |                                | Interior undecorated sandstone floor and wall with 3 x light wooden shelves                       |     | Landlord's items to shelves                            |
| 17 |                                | Hose, grey and yellow hose lock                                                                   |     | Intact Not tested                                      |
| 18 |                                | Black and yellow power cable on spool                                                             |     | Intact<br>Not tested                                   |
| 19 |                                | Fire extinguisher chrome and black                                                                |     | Intact<br>Not tested                                   |
| 20 |                                | Key safe black with chrome combination                                                            |     | Tested and working                                     |