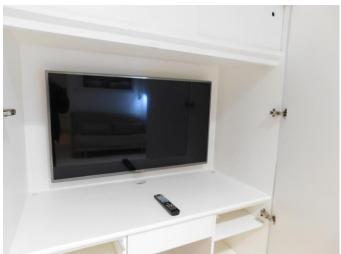

### Bedroom 3 (Guest Studio)

|     | Item                | Description                                                                                                                                                                                                                                                                | Qty | Condition and Comments                                                      |  |  |  |
|-----|---------------------|----------------------------------------------------------------------------------------------------------------------------------------------------------------------------------------------------------------------------------------------------------------------------|-----|-----------------------------------------------------------------------------|--|--|--|
|     | Doors/Windows       |                                                                                                                                                                                                                                                                            |     |                                                                             |  |  |  |
| 169 | Doors               | Wood painted white, 8 bevelled edge fixed mirror tiles to front, chrome handle                                                                                                                                                                                             |     | Mirror intact Opening tested and working                                    |  |  |  |
| 170 | Door Frame          | Wood painted white                                                                                                                                                                                                                                                         |     | Unmarked                                                                    |  |  |  |
| 171 | Blackout Blind      | Grey roller, chrome pulley                                                                                                                                                                                                                                                 |     | Intact Tieback not attached                                                 |  |  |  |
|     | Décor               |                                                                                                                                                                                                                                                                            |     |                                                                             |  |  |  |
| 172 | Flooring            | Light wood                                                                                                                                                                                                                                                                 |     | Unmarked                                                                    |  |  |  |
| 173 | Skirting Boards     | Painted white                                                                                                                                                                                                                                                              |     | Unmarked                                                                    |  |  |  |
| 174 | Walls               | Painted white                                                                                                                                                                                                                                                              |     | Unmarked                                                                    |  |  |  |
| 175 | Ceiling             | Painted white                                                                                                                                                                                                                                                              |     | Unmarked                                                                    |  |  |  |
|     | Fixtures & Fittings |                                                                                                                                                                                                                                                                            |     |                                                                             |  |  |  |
| 176 | Lighting            | Chrome ceiling quad lamp                                                                                                                                                                                                                                                   |     | Tested and working                                                          |  |  |  |
| 177 |                     | Chrome and white wall mounted angle poised lamp                                                                                                                                                                                                                            |     | Tested and working                                                          |  |  |  |
| 178 |                     | Wall mounted lamp light                                                                                                                                                                                                                                                    |     | Tested and working                                                          |  |  |  |
| 179 | Electric            | White touch switch                                                                                                                                                                                                                                                         | 1   | Tested and working                                                          |  |  |  |
| 180 |                     | White double sockets                                                                                                                                                                                                                                                       | 3   | Intact<br>Not tested                                                        |  |  |  |
| 181 |                     | White isolator switch                                                                                                                                                                                                                                                      | 1   | Intact<br>Not tested                                                        |  |  |  |
|     | Furniture Items     |                                                                                                                                                                                                                                                                            |     |                                                                             |  |  |  |
| 182 | Sofa Bed            | Cream leather, 2 matching scatter cushions, grey legs                                                                                                                                                                                                                      |     | Unmarked Opening tested and working                                         |  |  |  |
| 183 | Desk                | Wood painted white, matching drawer, rectangular glass top                                                                                                                                                                                                                 |     | Glass intact Drawer opening fully functional                                |  |  |  |
| 184 | Mirror              | Medium rectangular wooden decorative, painted white bevelled edge rectangular glass                                                                                                                                                                                        |     | Glass intact Frame unmarked                                                 |  |  |  |
| 185 | Shelving            | Wall mounted to left side, open face, painted white                                                                                                                                                                                                                        |     | Unmarked and cleared                                                        |  |  |  |
| 186 | Wardrobe            | Built-in, wooden frame painted white, 4 large panelled doors, integrated handle, 4 overhead panelled doors with chrome Chubb lock and cover, white shelf to interior, 2 sliding doors above TV and 1 drawer below, 2 chrome rails and 1 built-in safe grey with Chubb lock |     | Opening tested and working Exterior doors and interior unmarked Safe intact |  |  |  |
| 187 | TV                  | Built-into wardrobe, LG with remote control                                                                                                                                                                                                                                |     | Tested and working                                                          |  |  |  |
| 188 | Window Winder       | Chrome and grey                                                                                                                                                                                                                                                            |     | Intact                                                                      |  |  |  |