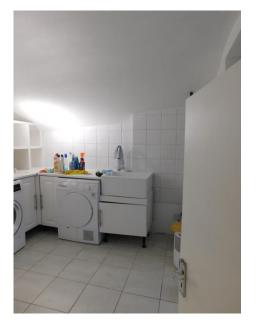

#### **Utility Room**

|     | Item                  | Description                                                                  | Qty | Condition and Comments                                                |
|-----|-----------------------|------------------------------------------------------------------------------|-----|-----------------------------------------------------------------------|
|     | Doors/Windows         |                                                                              |     |                                                                       |
| 89  | Doors                 | Flush wood painted white, chrome handle and Chubb lock plate                 |     | Opening tested and working                                            |
| 90  | Door Frame            | Wood painted white                                                           |     | Unmarked                                                              |
| 91  | Patio Door            | Grey UPVC, double glazed opening, grey UPVC handle, white door alarm         |     | Glass intact Opening tested and working                               |
| 92  | Threshold             | Grey                                                                         |     | Light white paint mark to edges                                       |
|     | Décor                 | <u> </u>                                                                     |     |                                                                       |
|     | 1                     | Crevitied                                                                    |     | Cuevitine liebah, ever disealer and                                   |
| 93  | Flooring              | Grey tiled                                                                   |     | Grouting lightly grey discoloured  1 tile chipped forward of entrance |
| 94  | Skirting Boards       | Painted white                                                                |     | Unmarked                                                              |
| 95  | Walls                 | Painted white, part tiled white                                              |     | Tiles intact                                                          |
| 0.5 | Ceiling               | Painted white                                                                |     | Grouting lightly grey discoloured Unmarked                            |
| 96  | Ceiling               | railited willte                                                              |     | Offinalked                                                            |
|     | Fixtures & Fittings   |                                                                              |     |                                                                       |
| 97  | Lighting              | White clip on lamps                                                          | 2   | Tested and working                                                    |
| 98  | Sockets &<br>Switches | Chrome double sockets                                                        | 2   | Intact Not tested                                                     |
| 99  |                       | White double socket                                                          | 1   | Intact                                                                |
|     |                       |                                                                              |     | Not tested                                                            |
| 100 |                       | White isolator switches                                                      | 2   | Intact Not tested                                                     |
| 101 | Extractor Fan         | White Xpelair                                                                |     | Intact                                                                |
| 101 |                       |                                                                              |     | Not tested                                                            |
|     | Appliances            |                                                                              |     |                                                                       |
| 102 | Freezer               | White under unit Bosch, model number not visible, 3 clear plastic drawers, 1 |     | Defrosted                                                             |
| 102 |                       | clear plastic freezer tray                                                   |     | Emptied                                                               |
| 103 | Washing Machine       | White Siemens IQ500                                                          |     | Soap tray unmarked                                                    |
|     |                       |                                                                              |     | Rubber seal unmarked                                                  |
| 104 | Dryer                 | White Bosch Classixx 7                                                       |     | Filter unmarked Tested for power                                      |
|     | Furniture Items       |                                                                              |     | rested for power                                                      |
|     | Worktop               | Wood painted white, integrated shelves                                       |     | Shelves very lightly grey marked                                      |
| 105 | Worktop               | wood painted write, integrated shelves                                       |     | Light yellow mark and grey marks to corner of worktop                 |
| 106 | Sink                  | White, chrome mixer taps, waste, white                                       |     | Taps tested and working                                               |
|     |                       | overflow                                                                     |     | Drains run clear                                                      |
| 107 | Wine Rack             | Built-in plastic, 8 holders                                                  |     | Intact                                                                |
| 108 | Drying Rack           | Chrome with white trim and caster                                            |     | Intact                                                                |
| 109 | Dehumidifier          | Black and white                                                              |     | Intact Not tested                                                     |
| 110 | Step Ladder           | White with 2 black steps                                                     |     | White paint mark visible                                              |
|     | <u> </u>              | <u>.</u>                                                                     |     | <u> </u>                                                              |

The Terrace London W2 6XX Page 23 of 72

|     | Item              | Description                | Qty | Condition and Comments |
|-----|-------------------|----------------------------|-----|------------------------|
| 111 | Мор               | Grey and chrome on casters |     | Used                   |
|     | Odours            |                            |     |                        |
| 112 | Any odours noted? | No                         |     |                        |