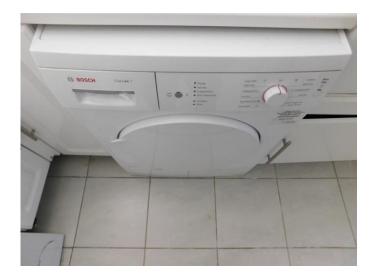

|
|     | <u> </u>              | <u>.</u>                                                                     |     | <u> </u>                                                              |

The Terrace London W2 6XX Page 23 of 72

|     | Item              | Description                | Qty | Condition and Comments |
|-----|-------------------|----------------------------|-----|------------------------|
| 111 | Мор               | Grey and chrome on casters |     | Used                   |
|     | Odours            |                            |     |                        |
| 112 | Any odours noted? | No                         |     |                        |

The Terrace London W2 6XX Page 24 of 72













The Terrace London W2 6XX Page 25 of 72













The Terrace London W2 6XX Page 26 of 72













The Terrace London W2 6XX Page 27 of 72



The Terrace London W2 6XX Page 28 of 72

#### Bedroom 2 (Snug)

|     | Item                  | Description                                                          | Qty | Condition and Comments                                                                        |
|-----|-----------------------|----------------------------------------------------------------------|-----|-----------------------------------------------------------------------------------------------|
|     | Doors/Windows         |                                                                      |     |                                                                                               |
| 113 | Windows