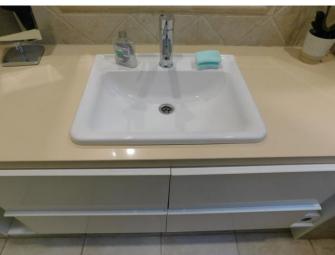

#### Bathroom

|     | Item                | Description                                                                                                 | Qty | Condition and Comments                                                                                            |  |  |
|-----|---------------------|-------------------------------------------------------------------------------------------------------------|-----|-------------------------------------------------------------------------------------------------------------------|--|--|
|     | Doors/Windows       |                                                                                                             |     |                                                                                                                   |  |  |
| 147 | Doors               | Wood panelled painted white, 8 fixed bevelled glass mirror tiles to front, chrome handle and twist lock     |     | Lock tested and working Glass intact                                                                              |  |  |
| 148 | Door Frame          | Wood painted white                                                                                          |     | Unmarked                                                                                                          |  |  |
| 149 | Threshold           | Chrome strip                                                                                                |     | Intact                                                                                                            |  |  |
| 150 | Window              | Wood frame, small opening pane,<br>frosted glass, chrome handle and lever<br>lock                           |     | Glass intact Opening tested and working                                                                           |  |  |
|     | Décor               |                                                                                                             |     |                                                                                                                   |  |  |
| 151 | Flooring            | Grey tiled                                                                                                  |     | Intact<br>Unmarked                                                                                                |  |  |
| 152 | Skirting Boards     | Grey tiled                                                                                                  |     | Intact<br>Unmarked                                                                                                |  |  |
| 153 | Walls               | Grey tiled with chrome trim, cream stone to facing                                                          |     | Intact<br>Unmarked                                                                                                |  |  |
| 154 | Ceiling             | Painted white                                                                                               |     | Unmarked                                                                                                          |  |  |
|     | Fixtures & Fittings |                                                                                                             |     |                                                                                                                   |  |  |
| 155 | Lighting            | White sealed unit                                                                                           |     | Tested and working                                                                                                |  |  |
| 156 |                     | Fluorescent wall mounted strip                                                                              | 1   | Tested and working                                                                                                |  |  |
| 157 | Heating             | Chrome wall mounted ladder radiator                                                                         |     | Intact<br>Not tested                                                                                              |  |  |
| 158 | Electric            | White wall mounted shaving port                                                                             | 1   | Intact<br>Not tested                                                                                              |  |  |
| 159 | Extractor Fan       | White Xpelair wall mounted                                                                                  |     | Tested and working                                                                                                |  |  |
| 160 | Mirror              | Large wall mounted glass above worktop                                                                      |     | Intact                                                                                                            |  |  |
| 161 | Toilet Roll Hook    | Chrome wall mounted                                                                                         |     | Intact                                                                                                            |  |  |
| 162 | Towel Hook          | Chrome wall mounted                                                                                         |     | Intact                                                                                                            |  |  |
| 163 | Shaving Mirror      | Chrome circular wall mounted, integrated light, white pull cord, chrome acorn                               |     | Tested and working                                                                                                |  |  |
|     | Furniture Items     |                                                                                                             |     |                                                                                                                   |  |  |
| 164 | Basin               | Single white mounted to worktop, chrome mixer taps, pop-up waste                                            |     | Tap and waste tested and working Drains run clear                                                                 |  |  |
| 165 | Toilet              | Low level, matching soft close seat and lid, integrated double macerator, chrome flush                      |     | Flush and soft close tested and working – tenants advised that only toilet paper and toilet waste to be deposited |  |  |
| 166 | Bathtub             | White roll top, matching white waste, chrome handheld showerhead, wall fitting hose, mixer tap and bath tap |     | Taps tested and working Drains run clear                                                                          |  |  |
| 167 | Worktop             | Light wood, integrated drawer                                                                               |     | Drawer opening tested and working                                                                                 |  |  |

The Terrace London W2 6XX Page 35 of 72

|     | Item              | Description | Qty | Condition and Comments |
|-----|-------------------|-------------|-----|------------------------|
|     | Odours            |             |     |                        |
| 168 | Any odours noted? | No          |     |                        |