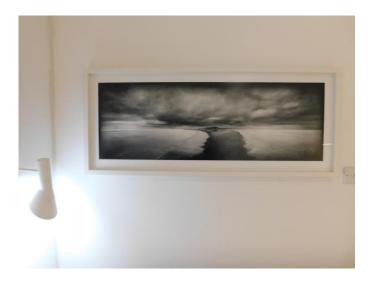

--------------------------------------------------------------------|-----|------------------------|
| 189 | Picture           | Large elongated rectangular wooden strip painted white depicting black and white beach |     | Unmarked               |
|     | Odours            |                                                                                        |     |                        |
| 190 | Any odours noted? | No                                                                                     |     |                        |

The Terrace London W2 6XX Page 40 of 72

## Bedroom 3 (Guest Studio) Photos













The Terrace London W2 6XX Page 41 of 72

## Bedroom 3 (Guest Studio) Photos













The Terrace London W2 6XX Page 42 of 72

# Bedroom 3 (Guest Studio) Photos









The Terrace London W2 6XX Page 43 of 72

### Bedroom 4

|     | Item                  | Description                                                                                                                                            | Qty      | Condition and Comments                                  |  |  |
|-----|-----------------------|--------------------------------------------------------------------------------------------------------------------------------------------------------|----------|---------------------------------------------------------|--|--|
|     | Doors/Windows         |                                                                                                                                                        |          |