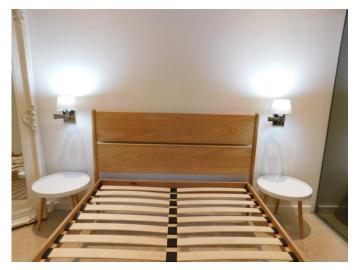

nmarked<br>Mattress not fitted                         |  |  |
| 212 | Wardrobe              | Wooden painted white built-in, twin tinted mirror sliding doors, grey metal trim, white shelf and rail to interior, 3 matching drawers without handles |          | Glass intact Slide tested and working Interior unmarked |  |  |

The Terrace London W2 6XX Page 44 of 72

|     | Item              | Description | Qty | Condition and Comments |
|-----|-------------------|-------------|-----|------------------------|
|     | Odours            |             |     |                        |
| 213 | Any odours noted? | No          |     |                        |

The Terrace London W2 6XX Page 45 of 72

### Bedroom 4 Photos













The Terrace London W2 6XX Page 46 of 72

### Bedroom 4 Photos













The Terrace London W2 6XX Page 47 of 72

### Bedroom 4 Photos











The Terrace London W2 6XX Page 48 of 72

### **Shower Room**

|     | Item                | Description                                                                                                 | Qty | Condition and Comments                                 |  |  |  |
|-----|---------------------|-------------------------------------------------------------------------------------------------------------|-----|--------------------------------------------------------|--|--|--|
|     | Doors/Windows       |                                                                                                             |     |                                                        |  |  |  |
| 214 | Doors