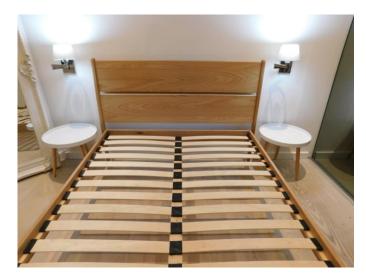

### Bedroom 4

|     | Item                  | Description                                                                                                                                            | Qty      | Condition and Comments                                  |  |  |
|-----|-----------------------|--------------------------------------------------------------------------------------------------------------------------------------------------------|----------|---------------------------------------------------------|--|--|
|     | Doors/Windows         |                                                                                                                                                        |          |                                                         |  |  |
| 191 | Doors                 | Wood panelled painted white, 8 fixed bevelled edge mirror tiles to front, chrome handle and twist lock                                                 |          | Lock tested and working Glass intact                    |  |  |
| 192 | Door Frame            | Wood painted white                                                                                                                                     |          | Crossbar paint lightly chipped                          |  |  |
| 193 | Windows               | Wood frame sash, 2 panes, 1 fixed, 1 opening, chrome handles                                                                                           |          | Glass intact, interior and exterior cleaned             |  |  |
| 194 | Roller Blind          | White, chrome pulley                                                                                                                                   |          | Fully functional                                        |  |  |
| 195 | Curtains              | Light brown lined floor length                                                                                                                         | 2        | Unmarked                                                |  |  |
| 196 | Curtain Rail          | White                                                                                                                                                  |          | Intact                                                  |  |  |
|     | Décor                 |                                                                                                                                                        |          |                                                         |  |  |
| 197 | Flooring              | Light wood                                                                                                                                             |          | Unmarked                                                |  |  |
| 198 | Skirting Boards       | Wood painted white                                                                                                                                     |          | Unmarked                                                |  |  |
| 199 | Walls                 | Painted white                                                                                                                                          |          | Unmarked                                                |  |  |
| 200 | Ceiling               | Painted white                                                                                                                                          |          | Unmarked                                                |  |  |
|     | Fixtures & Fittings   | 1                                                                                                                                                      | <b>'</b> |                                                         |  |  |
| 201 | Lighting              | White recessed spots                                                                                                                                   | 4        | Tested and working                                      |  |  |
| 202 |                       | Chrome wall lamps with grey shades                                                                                                                     | 2        | Tested and working                                      |  |  |
| 203 | Heating               | White wall mounted radiator with thermostat                                                                                                            |          | Intact<br>Not tested                                    |  |  |
| 204 | Switches &<br>Sockets | White single switch                                                                                                                                    | 1        | Tested and working                                      |  |  |
| 205 |                       | White double sockets                                                                                                                                   | 2        | Intact<br>Not tested                                    |  |  |
| 206 | Motion Sensor         | White wall mounted                                                                                                                                     |          | Intact                                                  |  |  |
|     | Furniture Items       |                                                                                                                                                        |          |                                                         |  |  |
| 207 | TV                    | Wall mounted medium white framed Samsung with remote control                                                                                           |          | Intact Not tested                                       |  |  |
| 208 | Desk                  | Old style, 3 drawers, chrome and cut-<br>glass effect handles                                                                                          |          | Unmarked                                                |  |  |
| 209 | Mirror                | Large wooden framed painted decorative white, bevelled edge glass                                                                                      |          | Glass intact                                            |  |  |
| 210 | Side Tables           | Circular white, light wood legs                                                                                                                        | 3        | Unmarked                                                |  |  |
| 211 | Bed                   | Large double light wooden frame, matching headboard                                                                                                    |          | Unmarked<br>Mattress not fitted                         |  |  |
| 212 | Wardrobe              | Wooden painted white built-in, twin tinted mirror sliding doors, grey metal trim, white shelf and rail to interior, 3 matching drawers without handles |          | Glass intact Slide tested and working Interior unmarked |  |  |