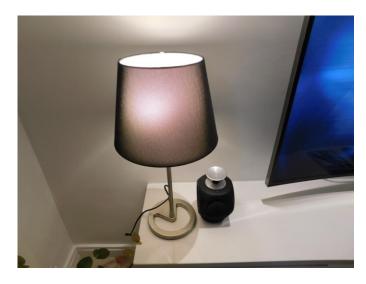

#### Bedroom 1 (Nursery)

|    | Item                  | Description                                                                                 | Qty | Condition and Comments                                                 |  |  |  |
|----|-----------------------|---------------------------------------------------------------------------------------------|-----|------------------------------------------------------------------------|--|--|--|
|    | Doors/Windows         |                                                                                             |     |                                                                        |  |  |  |
| 73 | Doors                 | Wood panel painted white, 8 bevelled edge fixed glass tiles, chrome handle                  |     | Tiles intact Opening tested and working                                |  |  |  |
| 74 | Door Frame            | Painted white                                                                               |     | Unmarked                                                               |  |  |  |
| 75 | Windows               | Opaque white framed fixed panel                                                             |     | Glass intact, interior and exterior cleaned                            |  |  |  |
| 76 |                       | UPVC grey, matching handle, white window lock, fitted cream roller blind with chrome pulley |     | Blind fully functional Tieback not attached Glass intact               |  |  |  |
|    | Décor                 |                                                                                             |     |                                                                        |  |  |  |
| 77 | Flooring              | Light wood                                                                                  |     | Cleaning marks to corners  Large drip mark behind door around doorstop |  |  |  |
| 78 | Skirting Boards       | Painted white                                                                               |     | Unmarked                                                               |  |  |  |
| 79 | Walls                 | Painted white                                                                               |     | Facing wall light grey scuff mid to high level right                   |  |  |  |
| 80 | Ceiling               | Painted white                                                                               |     | Unmarked                                                               |  |  |  |
|    | Fixtures & Fittings   |                                                                                             |     |                                                                        |  |  |  |
| 81 | Heating               | White single panelled radiator with thermostat                                              |     | Intact<br>Not tested                                                   |  |  |  |
| 82 | Sockets &<br>Switches | White double socket                                                                         | 1   | Intact<br>Not tested                                                   |  |  |  |
| 83 |                       | White blanking panel                                                                        | 1   | Intact<br>Not tested                                                   |  |  |  |
| 84 | Extractor Fan         | White wall mounted Xpelair                                                                  |     | Intact                                                                 |  |  |  |
|    | Furniture Items       |                                                                                             |     |                                                                        |  |  |  |
| 85 | Drawer Unit           | Wood painted white, 3 panelled drawers, grey handle                                         |     | Opening tested and working Unmarked                                    |  |  |  |
| 86 | Table Lamp            | Grey with matching shade                                                                    |     | Tested and working                                                     |  |  |  |
| 87 | Floor Rug             | Coir rectangular strip                                                                      |     | Uneven edges visible                                                   |  |  |  |
|    | Odours                |                                                                                             |     |                                                                        |  |  |  |
| 88 | Any odours noted?     | No                                                                                          |     |                                                                        |  |  |  |

GENERAL DECORATION: Any excessive damage, marking, scratches etc. can be deemed as beyond fair wear & tear. This can include nails, screws and hooks in walls, furniture marks etc. Please always gain written permission from all relevant parties prior to making alterations or changes of any kind.