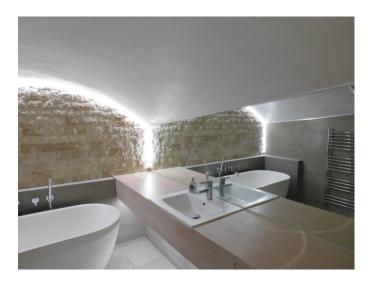

#### Bathroom

|     | Item                | Description                                                                                                 | Qty | Condition and Comments                                                                                            |  |  |
|-----|---------------------|-------------------------------------------------------------------------------------------------------------|-----|-------------------------------------------------------------------------------------------------------------------|--|--|
|     | Doors/Windows       |                                                                                                             |     |                                                                                                                   |  |  |
| 147 | Doors               | Wood panelled painted white, 8 fixed bevelled glass mirror tiles to front, chrome handle and twist lock     |     | Lock tested and working Glass intact                                                                              |  |  |
| 148 | Door Frame          | Wood painted white                                                                                          |     | Unmarked                                                                                                          |  |  |
| 149 | Threshold           | Chrome strip                                                                                                |     | Intact                                                                                                            |  |  |
| 150 | Window              | Wood frame, small opening pane,<br>frosted glass, chrome handle and lever<br>lock                           |     | Glass intact Opening tested and working                                                                           |  |  |
|     | Décor               |                                                                                                             |     |                                                                                                                   |  |  |
| 151 | Flooring            | Grey tiled                                                                                                  |     | Intact<br>Unmarked                                                                                                |  |  |
| 152 | Skirting Boards     | Grey tiled                                                                                                  |     | Intact<br>Unmarked                                                                                                |  |  |
| 153 | Walls               | Grey tiled with chrome trim, cream stone to facing                                                          |     | Intact<br>Unmarked                                                                                                |  |  |
| 154 | Ceiling             | Painted white                                                                                               |     | Unmarked                                                                                                          |  |  |
|     | Fixtures & Fittings |                                                                                                             |     |                                                                                                                   |  |  |
| 155 | Lighting            | White sealed unit                                                                                           |     | Tested and working                                                                                                |  |  |
| 156 |                     | Fluorescent wall mounted strip                                                                              | 1   | Tested and working                                                                                                |  |  |
| 157 | Heating             | Chrome wall mounted ladder radiator                                                                         |     | Intact<br>Not tested                                                                                              |  |  |
| 158 | Electric            | White wall mounted shaving port                                                                             | 1   | Intact<br>Not tested                                                                                              |  |  |
| 159 | Extractor Fan       | White Xpelair wall mounted                                                                                  |     | Tested and working                                                                                                |  |  |
| 160 | Mirror              | Large wall mounted glass above worktop                                                                      |     | Intact                                                                                                            |  |  |
| 161 | Toilet Roll Hook    | Chrome wall mounted                                                                                         |     | Intact                                                                                                            |  |  |
| 162 | Towel Hook          | Chrome wall mounted                                                                                         |     | Intact                                                                                                            |  |  |
| 163 | Shaving Mirror      | Chrome circular wall mounted, integrated light, white pull cord, chrome acorn                               |     | Tested and working                                                                                                |  |  |
|     | Furniture Items     |                                                                                                             |     |                                                                                                                   |  |  |
| 164 | Basin               | Single white mounted to worktop, chrome mixer taps, pop-up waste                                            |     | Tap and waste tested and working Drains run clear                                                                 |  |  |
| 165 | Toilet              | Low level, matching soft close seat and lid, integrated double macerator, chrome flush                      |     | Flush and soft close tested and working – tenants advised that only toilet paper and toilet waste to be deposited |  |  |
| 166 | Bathtub             | White roll top, matching white waste, chrome handheld showerhead, wall fitting hose, mixer tap and bath tap |     | Taps tested and working Drains run clear                                                                          |  |  |
| 167 | Worktop             | Light wood, integrated drawer                                                                               |     | Drawer opening tested and working                                                                                 |  |  |