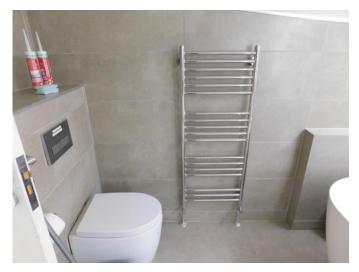

| Taps tested and working Drains run clear                                                                          |  |  |
| 167 | Worktop             | Light wood, integrated drawer                                                                               |     | Drawer opening tested and working                                                                                 |  |  |

The Terrace London W2 6XX Page 35 of 72

|     | Item              | Description | Qty | Condition and Comments |
|-----|-------------------|-------------|-----|------------------------|
|     | Odours            |             |     |                        |
| 168 | Any odours noted? | No          |     |                        |

The Terrace London W2 6XX Page 36 of 72

### **Bathroom Photos**













The Terrace London W2 6XX Page 37 of 72

### **Bathroom Photos**





The Terrace London W2 6XX Page 38 of 72

### Bedroom 3 (Guest Studio)

|     | Item                | Description                                                                                                                                                                                                                                                                | Qty | Condition and Comments                                                      |  |  |  |
|-----|---------------------|--------------------------------------------------------------------------------------------------------------------------------------------------------------------------------------------------------------------------------------