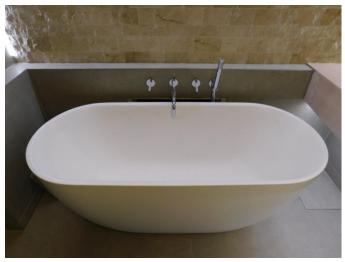

| Taps tested and working Drains run clear                                                                          |  |  |
| 167 | Worktop             | Light wood, integrated drawer                                                                               |     | Drawer opening tested and working                                                                                 |  |  |

The Terrace London W2 6XX Page 35 of 72

|     | Item              | Description | Qty | Condition and Comments |
|-----|-------------------|-------------|-----|------------------------|
|     | Odours            |             |     |                        |
| 168 | Any odours noted? | No          |     |                        |

The Terrace London W2 6XX Page 36 of 72

### **Bathroom Photos**













The Terrace London W2 6XX Page 37 of 72

### **Bathroom Photos**





The Terrace London W2 6XX Page 38 of 72

### Bedroom 3 (Guest Studio)

|     | Item                | Description                                                                                                                                                                                                                                                                | Qty | Condition and Comments                                                      |  |  |  |
|-----|---------------------|----------------------------------------------------------------------------------------------------------------------------------------------------------------------------------------------------------------------------------------