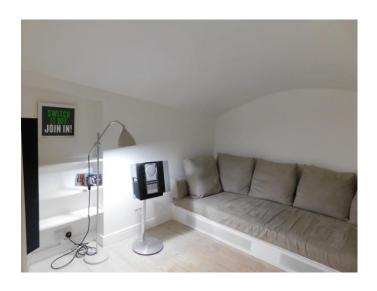

#### Bedroom 2 (Snug)

|     | Item                  | Description                                                          | Qty | Condition and Comments                                                                        |
|-----|-----------------------|----------------------------------------------------------------------|-----|-----------------------------------------------------------------------------------------------|
|     | Doors/Windows         |                                                                      |     |                                                                                               |
| 113 | Windows               | Fixed frosted glazed pane, white frame                               |     | Intact, interior and exterior cleaned                                                         |
|     | Décor                 |                                                                      |     |                                                                                               |
| 114 | Flooring              | Light wood                                                           |     | Light grey discolouration to centre and entrance                                              |
| 115 | Skirting Boards       | Painted white                                                        |     | Unmarked                                                                                      |
| 116 | Walls                 | Painted white                                                        |     | Unmarked                                                                                      |
| 117 | Ceiling               | Painted white                                                        |     | Unmarked                                                                                      |
|     | Fixtures & Fittings   | ı                                                                    |     | ,                                                                                             |
| 118 | Lighting              | Chrome and grey shaded medium size floor lamp                        | 1   | Tested and working                                                                            |
| 119 | Heating               | White wall mounted vertical radiator with thermostat                 |     | Intact<br>Not tested                                                                          |
| 120 | Sockets &<br>Switches | White double sockets                                                 | 2   | Intact<br>Not tested                                                                          |
| 121 |                       | White isolator switch                                                | 1   | Intact<br>Not tested                                                                          |
| 122 | Thermostat            | Black and white wall mounted                                         |     | Display on                                                                                    |
|     | Furniture Items       |                                                                      |     |                                                                                               |
| 123 | Bench                 | Built-in, wooden frame painted white with 2 white ventilation grills |     | Frame unmarked                                                                                |
| 124 | Seat Cushions         | Cream leather                                                        | 6   | Light cleaning mark visible  Very light grey spot mark to back uplift (please refer to photo) |
| 125 | Stool                 | Small light wood, circular top                                       |     | Top lightly grey scuffed                                                                      |
| 126 | Sound System          | Bang & Olufsen, black and grey stand, 2 black and chrome speakers    |     | Tested and working                                                                            |
| 127 | Shelving              | Wood painted white wall mounted                                      | 3   | Unmarked                                                                                      |
| 128 | Picture               | Small white square frame with "Switch it off join in" in writing     |     | Intact                                                                                        |
|     | Odours                |                                                                      |     |                                                                                               |
| 129 | Any odours noted?     | No                                                                   |     |                                                                                               |