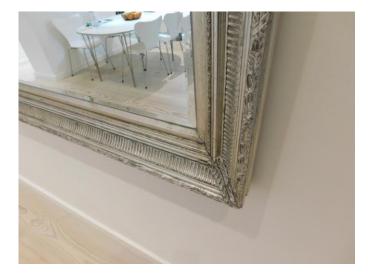

#### Front of Property

|    | Item                           | Description                                                                                       | Qty | Condition and Comments                                 |
|----|--------------------------------|---------------------------------------------------------------------------------------------------|-----|--------------------------------------------------------|
| 1  | Fixings to Property            | Black motion sensor light                                                                         | 1   | Tested and working                                     |
| 2  |                                | Chrome downlight                                                                                  | 1   | Tested and working                                     |
| 3  |                                | White security lamp                                                                               | 1   | Intact<br>Not tested                                   |
| 4  |                                | Blue and white alarm panel - Security<br>First UK                                                 |     | Intact<br>Not tested                                   |
| 5  |                                | Lanterns chrome freestanding with glass panelled doors                                            | 2   | Intact                                                 |
| 6  |                                | Mirror wall mounted painted grey metal decorative frame in style of louvered window               |     | Frame rusted and tarnished Glass intact                |
| 7  |                                | Security camera white wall mounted                                                                |     | Tested and working                                     |
| 8  | Steps & Ground                 | Yellow stand stone                                                                                |     | Cleaned paint marks and grey discolouration to corners |
| 9  | Border                         | Wall painted white                                                                                |     | Uneven surface under                                   |
| 10 | Handrail,<br>Balustrade & Gate | Metal painted black                                                                               |     | Paint lightly chipped to top and corners               |
| 11 | Plant Pots                     | Dark grey rectangular                                                                             | 3   | Planted                                                |
| 12 | Bench                          | Light natural wood                                                                                |     | Intact                                                 |
| 13 | Storage Cupboard               | Grey painted bevelled door, black latch sliding lock, hinge, black and chrome combination padlock |     | Door opening tested and working                        |
| 14 |                                | Reverse of door undecorated                                                                       |     | Grey and yellow discolouration                         |
| 15 |                                | Door frame painted grey                                                                           |     | Unmarked                                               |
| 16 |                                | Interior undecorated sandstone floor and wall with 3 x light wooden shelves                       |     | Landlord's items to shelves                            |
| 17 |                                | Hose, grey and yellow hose lock                                                                   |     | Intact Not tested                                      |
| 18 |                                | Black and yellow power cable on spool                                                             |     | Intact<br>Not tested                                   |
| 19 |                                | Fire extinguisher chrome and black                                                                |     | Intact<br>Not tested                                   |
| 20 |                                | Key safe black with chrome combination                                                            |     | Tested and working                                     |