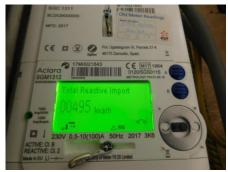

#### Meter Readings

| Туре     | Reading                              | Serial Numbers/Notes | Meter Location            | Meter key used to access cupboard (if applicable) |
|----------|--------------------------------------|----------------------|---------------------------|---------------------------------------------------|
| Gas      | £199.70 Credit                       | LT156449012M         | Main building             | Access via main door                              |
| Electric | Reading 1: 00495<br>Reading 2: 09393 | 17M0021843           | Entrance hallway cupboard | Access via door                                   |