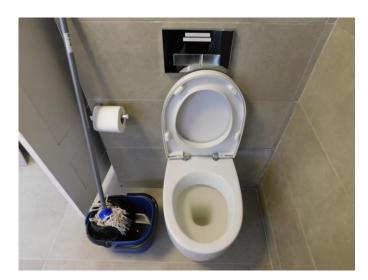

#### Bathroom

|     | Item                | Description                                                                                                 | Qty | Condition and Comments                                                                                            |  |  |
|-----|---------------------|-------------------------------------------------------------------------------------------------------------|-----|-------------------------------------------------------------------------------------------------------------------|--|--|
|     | Doors/Windows       |                                                                                                             |     |                                                                                                                   |  |  |
| 147 | Doors               | Wood panelled painted white, 8 fixed bevelled glass mirror tiles to front, chrome handle and twist lock     |     | Lock tested and working Glass intact                                                                              |  |  |
| 148 | Door Frame          | Wood painted white                                                                                          |     | Unmarked                                                                                                          |  |  |
| 149 | Threshold           | Chrome strip                                                                                                |     | Intact                                                                                                            |  |  |
| 150 | Window              | Wood frame, small opening pane,<br>frosted glass, chrome handle and lever<br>lock                           |     | Glass intact Opening tested and working                                                                           |  |  |
|     | Décor               |                                                                                                             |     |                                                                                                                   |  |  |
| 151 | Flooring            | Grey tiled                                                                                                  |     | Intact<br>Unmarked                                                                                                |  |  |
| 152 | Skirting Boards     | Grey tiled                                                                                                  |     | Intact<br>Unmarked                                                                                                |  |  |
| 153 | Walls               | Grey tiled with chrome trim, cream stone to facing                                                          |     | Intact<br>Unmarked                                                                                                |  |  |
| 154 | Ceiling             | Painted white                                                                                               |     | Unmarked                                                                                                          |  |  |
|     | Fixtures & Fittings |                                                                                                             |     |                                                                                                                   |  |  |
| 155 | Lighting            | White sealed unit                                                                                           |     | Tested and working                                                                                                |  |  |
| 156 |                     | Fluorescent wall mounted strip                                                                              | 1   | Tested and working                                                                                                |  |  |
| 157 | Heating             | Chrome wall mounted ladder radiator                                                                         |     | Intact<br>Not tested                                                                                              |  |  |
| 158 | Electric            | White wall mounted shaving port                                                                             | 1   | Intact<br>Not tested                                                                                              |  |  |
| 159 | Extractor Fan       | White Xpelair wall mounted                                                                                  |     | Tested and working                                                                                                |  |  |
| 160 | Mirror              | Large wall mounted glass above worktop                                                                      |     | Intact                                                                                                            |  |  |
| 161 | Toilet Roll Hook    | Chrome wall mounted                                                                                         |     | Intact                                                                                                            |  |  |
| 162 | Towel Hook          | Chrome wall mounted                                                                                         |     | Intact                                                                                                            |  |  |
| 163 | Shaving Mirror      | Chrome circular wall mounted, integrated light, white pull cord, chrome acorn                               |     | Tested and working                                                                                                |  |  |
|     | Furniture Items     |                                                                                                             |     |                                                                                                                   |  |  |
| 164 | Basin               | Single white mounted to worktop, chrome mixer taps, pop-up waste                                            |     | Tap and waste tested and working Drains run clear                                                                 |  |  |
| 165 | Toilet              | Low level, matching soft close seat and lid, integrated double macerator, chrome flush                      |     | Flush and soft close tested and working – tenants advised that only toilet paper and toilet waste to be deposited |  |  |
| 166 | Bathtub             | White roll top, matching white waste, chrome handheld showerhead, wall fitting hose, mixer tap and bath tap |     | Taps tested and working Drains run clear                                                                          |  |  |
| 167 | Worktop             | Light wood, integrated drawer                                                                               |     | Drawer opening tested and working                                                                                 |  |  |