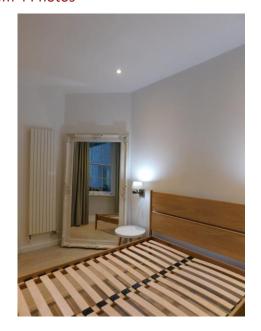

### Bedroom 4

|     | Item                  | Description                                                                                                                                            | Qty      | Condition and Comments                                  |  |  |
|-----|-----------------------|--------------------------------------------------------------------------------------------------------------------------------------------------------|----------|---------------------------------------------------------|--|--|
|     | Doors/Windows         |                                                                                                                                                        |          |                                                         |  |  |
| 191 | Doors                 | Wood panelled painted white, 8 fixed bevelled edge mirror tiles to front, chrome handle and twist lock                                                 |          | Lock tested and working Glass intact                    |  |  |
| 192 | Door Frame            | Wood painted white                                                                                                                                     |          | Crossbar paint lightly chipped                          |  |  |
| 193 | Windows               | Wood frame sash, 2 panes, 1 fixed, 1 opening, chrome handles                                                                                           |          | Glass intact, interior and exterior cleaned             |  |  |
| 194 | Roller Blind          | White, chrome pulley                                                                                                                                   |          | Fully functional                                        |  |  |
| 195 | Curtains              | Light brown lined floor length                                                                                                                         | 2        | Unmarked                                                |  |  |
| 196 | Curtain Rail          | White                                                                                                                                                  |          | Intact                                                  |  |  |
|     | Décor                 |                                                                                                                                                        |          |                                                         |  |  |
| 197 | Flooring              | Light wood                                                                                                                                             |          | Unmarked                                                |  |  |
| 198 | Skirting Boards       | Wood painted white                                                                                                                                     |          | Unmarked                                                |  |  |
| 199 | Walls                 | Painted white                                                                                                                                          |          | Unmarked                                                |  |  |
| 200 | Ceiling               | Painted white                                                                                                                                          |          | Unmarked                                                |  |  |
|     | Fixtures & Fittings   | 1                                                                                                                                                      | <b>'</b> |                                                         |  |  |
| 201 | Lighting              | White recessed spots                                                                                                                                   | 4        | Tested and working                                      |  |  |
| 202 |                       | Chrome wall lamps with grey shades                                                                                                                     | 2        | Tested and working                                      |  |  |
| 203 | Heating               | White wall mounted radiator with thermostat                                                                                                            |          | Intact<br>Not tested                                    |  |  |
| 204 | Switches &<br>Sockets | White single switch                                                                                                                                    | 1        | Tested and working                                      |  |  |
| 205 |                       | White double sockets                                                                                                                                   | 2        | Intact<br>Not tested                                    |  |  |
| 206 | Motion Sensor         | White wall mounted                                                                                                                                     |          | Intact                                                  |  |  |
|     | Furniture Items       |                                                                                                                                                        |          |                                                         |  |  |
| 207 | TV                    | Wall mounted medium white framed Samsung with remote control                                                                                           |          | Intact Not tested                                       |  |  |
| 208 | Desk                  | Old style, 3 drawers, chrome and cut-<br>glass effect handles                                                                                          |          | Unmarked                                                |  |  |
| 209 | Mirror                | Large wooden framed painted decorative white, bevelled edge glass                                                                                      |          | Glass intact                                            |  |  |
| 210 | Side Tables           | Circular white, light wood legs                                                                                                                        | 3        | Unmarked                                                |  |  |
| 211 | Bed                   | Large double light wooden frame, matching headboard                                                                                                    |          | Unmarked<br>Mattress not fitted                         |  |  |
| 212 | Wardrobe              | Wooden painted white built-in, twin tinted mirror sliding doors, grey metal trim, white shelf and rail to interior, 3 matching drawers without handles |          | Glass intact Slide tested and working Interior unmarked |  |  |

The Terrace London W2 6XX Page 44 of 72

|     | Item              | Description | Qty | Condition and Comments |
|-----|-------------------|-------------|-----|------------------------|
|     | Odours            |             |     |                        |
| 213 | Any odours noted? | No          |     |                        |