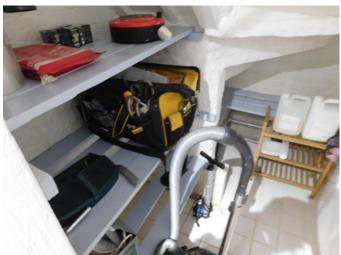

#### Front of Property

|    | Item                           | Description                                                                                       | Qty | Condition and Comments                                 |
|----|--------------------------------|---------------------------------------------------------------------------------------------------|-----|--------------------------------------------------------|
| 1  | Fixings to Property            | Black motion sensor light                                                                         | 1   | Tested and working                                     |
| 2  |                                | Chrome downlight                                                                                  | 1   | Tested and working                                     |
| 3  |                                | White security lamp                                                                               | 1   | Intact<br>Not tested                                   |
| 4  |                                | Blue and white alarm panel - Security<br>First UK                                                 |     | Intact<br>Not tested                                   |
| 5  |                                | Lanterns chrome freestanding with glass panelled doors                                            | 2   | Intact                                                 |
| 6  |                                | Mirror wall mounted painted grey metal decorative frame in style of louvered window               |     | Frame rusted and tarnished Glass intact                |
| 7  |                                | Security camera white wall mounted                                                                |     | Tested and working                                     |
| 8  | Steps & Ground                 | Yellow stand stone                                                                                |     | Cleaned paint marks and grey discolouration to corners |
| 9  | Border                         | Wall painted white                                                                                |     | Uneven surface under                                   |
| 10 | Handrail,<br>Balustrade & Gate | Metal painted black                                                                               |     | Paint lightly chipped to top and corners               |
| 11 | Plant Pots                     | Dark grey rectangular                                                                             | 3   | Planted                                                |
| 12 | Bench                          | Light natural wood                                                                                |     | Intact                                                 |
| 13 | Storage Cupboard               | Grey painted bevelled door, black latch sliding lock, hinge, black and chrome combination padlock |     | Door opening tested and working                        |
| 14 |                                | Reverse of door undecorated                                                                       |     | Grey and yellow discolouration                         |
| 15 |                                | Door frame painted grey                                                                           |     | Unmarked                                               |
| 16 |                                | Interior undecorated sandstone floor and wall with 3 x light wooden shelves                       |     | Landlord's items to shelves                            |
| 17 |                                | Hose, grey and yellow hose lock                                                                   |     | Intact Not tested                                      |
| 18 |                                | Black and yellow power cable on spool                                                             |     | Intact<br>Not tested                                   |
| 19 |                                | Fire extinguisher chrome and black                                                                |     | Intact<br>Not tested                                   |
| 20 |                                | Key safe black with chrome combination                                                            |     | Tested and working                                     |