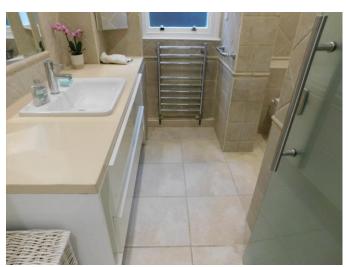

#### Bathroom

|     | Item                | Description                                                                                                 | Qty | Condition and Comments                                                                                            |  |  |
|-----|---------------------|-------------------------------------------------------------------------------------------------------------|-----|-------------------------------------------------------------------------------------------------------------------|--|--|
|     | Doors/Windows       |                                                                                                             |     |                                                                                                                   |  |  |
| 147 | Doors               | Wood panelled painted white, 8 fixed bevelled glass mirror tiles to front, chrome handle and twist lock     |     | Lock tested and working Glass intact                                                                              |  |  |
| 148 | Door Frame          | Wood painted white                                                                                          |     | Unmarked                                                                                                          |  |  |
| 149 | Threshold           | Chrome strip                                                                                                |     | Intact                                                                                                            |  |  |
| 150 | Window              | Wood frame, small opening pane,<br>frosted glass, chrome handle and lever<br>lock                           |     | Glass intact Opening tested and working                                                                           |  |  |
|     | Décor               |                                                                                                             |     |                                                                                                                   |  |  |
| 151 | Flooring            | Grey tiled                                                                                                  |     | Intact<br>Unmarked                                                                                                |  |  |
| 152 | Skirting Boards     | Grey tiled                                                                                                  |     | Intact<br>Unmarked                                                                                                |  |  |
| 153 | Walls               | Grey tiled with chrome trim, cream stone to facing                                                          |     | Intact<br>Unmarked                                                                                                |  |  |
| 154 | Ceiling             | Painted white                                                                                               |     | Unmarked                                                                                                          |  |  |
|     | Fixtures & Fittings |                                                                                                             |     |                                                                                                                   |  |  |
| 155 | Lighting            | White sealed unit                                                                                           |     | Tested and working                                                                                                |  |  |
| 156 |                     | Fluorescent wall mounted strip                                                                              | 1   | Tested and working                                                                                                |  |  |
| 157 | Heating             | Chrome wall mounted ladder radiator                                                                         |     | Intact<br>Not tested                                                                                              |  |  |
| 158 | Electric            | White wall mounted shaving port                                                                             | 1   | Intact<br>Not tested                                                                                              |  |  |
| 159 | Extractor Fan       | White Xpelair wall mounted                                                                                  |     | Tested and working                                                                                                |  |  |
| 160 | Mirror              | Large wall mounted glass above worktop                                                                      |     | Intact                                                                                                            |  |  |
| 161 | Toilet Roll Hook    | Chrome wall mounted                                                                                         |     | Intact                                                                                                            |  |  |
| 162 | Towel Hook          | Chrome wall mounted                                                                                         |     | Intact                                                                                                            |  |  |
| 163 | Shaving Mirror      | Chrome circular wall mounted, integrated light, white pull cord, chrome acorn                               |     | Tested and working                                                                                                |  |  |
|     | Furniture Items     |                                                                                                             |     |                                                                                                                   |  |  |
| 164 | Basin               | Single white mounted to worktop, chrome mixer taps, pop-up waste                                            |     | Tap and waste tested and working Drains run clear                                                                 |  |  |
| 165 | Toilet              | Low level, matching soft close seat and lid, integrated double macerator, chrome flush                      |     | Flush and soft close tested and working – tenants advised that only toilet paper and toilet waste to be deposited |  |  |
| 166 | Bathtub             | White roll top, matching white waste, chrome handheld showerhead, wall fitting hose, mixer tap and bath tap |     | Taps tested and working Drains run clear                                                                          |  |  |
| 167 | Worktop             | Light wood, integrated drawer                                                                               |     | Drawer opening tested and working                                                                                 |  |  |

The Terrace London W2 6XX Page 35 of 72

|     | Item              | Description | Qty | Condition and Comments |
|-----|-------------------|-------------|-----|------------------------|
|     | Odours            |             |     |                        |
| 168 | Any odours noted? | No          |     |                        |