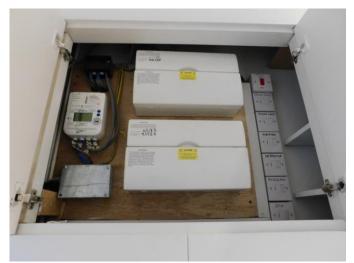

#### Meter Readings

| Туре     | Reading                              | Serial Numbers/Notes | Meter Location            | Meter key used to access cupboard (if applicable) |
|----------|--------------------------------------|----------------------|---------------------------|---------------------------------------------------|
| Gas      | £199.70 Credit                       | LT156449012M         | Main building             | Access via main door                              |
| Electric | Reading 1: 00495<br>Reading 2: 09393 | 17M0021843           | Entrance hallway cupboard | Access via door                                   |

# Stop cocks & Fuse box

| Туре     | Location      | Notes |
|----------|---------------|-------|
| Gas      | Next to meter |       |
| Water    | Unknown       |       |
| Fuse box | Next to meter |       |

The Terrace London W2 6XX Page 12 of 72

|    | Item                    | Description                                                                                                                                                                 | Qty | Condition and Comments                              |
|----|-------------------------|-----------------------------------------------------------------------------------------------------------------------------------------------------------------------------|-----|-----------------------------------------------------|
| 47 |                         | Sprinkler white ceiling mounted                                                                                                                                             |     | Intact                                              |
| 48 | Motion Sensor           | White wall mounted                                                                                                                                                          |     | Intact Fully functional                             |
| 49 | Coat Hook               | Chrome wall mounted                                                                                                                                                         |     | Intact                                              |
| 50 | Control Panel           | White wall mounted                                                                                                                                                          |     | Display on Tested and working                       |
| 51 | Кеу Вох                 | White wall mounted                                                                                                                                                          |     | Unmarked                                            |
| 52 | Doorbell Speaker        | White wall mounted Blyss                                                                                                                                                    |     | Intact                                              |
|    | Furniture Items         |                                                                                                                                                                             |     |                                                     |
| 53 | Shoe Bench              | Light wood, matching shelf                                                                                                                                                  |     | Stable Unmarked Intact                              |
| 54 | Mirrors                 | Large rectangular wall mounted, painted                                                                                                                                     |     | Glass intact                                        |
| 55 |                         | decorative silver bevelled edge glass  Frameless large wall mounted glass                                                                                                   | 2   | Frame unmarked Unmarked                             |
| 56 | Built-in Cupboard       | 4 flush wooden doors, painted white, chrome handles, interior painted part white and part light wood, 2 light wooden and chrome hanging battens, 2 x white hooks to reverse |     | Opening tested and working Exterior panels unmarked |
| 57 |                         | Shelving white wall mounted                                                                                                                                                 | 9   | Cleared                                             |
| 58 | Fuse Boxes              | White                                                                                                                                                                       | 2   | Intact                                              |
| 59 | Under Stair<br>Cupboard | Flush wooden door painted white,<br>matching frame, 3 nails to reverse,<br>chrome handle and sliding lock                                                                   |     | Opening tested and working                          |
| 60 |                         | Floor white tiled                                                                                                                                                           |     | Tiles intact Grouting yellow discoloured            |
| 61 |                         | Walls and ceiling painted white                                                                                                                                             |     | Uneven surface under                                |
| 62 |                         | Shelving wood painted grey                                                                                                                                                  | 3   | Landlord's items visible                            |
| 63 |                         | Chrome fire extinguisher                                                                                                                                                    | 1   | Intact<br>Not tested                                |
| 64 |                         | Red fire blanket                                                                                                                                                            | 1   | Intact<br>Not tested                                |
| 65 |                         | Yellow and black tool bag                                                                                                                                                   | 1   | Intact                                              |
| 66 |                         | Vacuum grey                                                                                                                                                                 |     | Intact<br>Not tested                                |
| 67 |                         | Boiler white and chrome Vaillant                                                                                                                                            |     | Tested and working                                  |
| 68 |                         | White single switch                                                                                                                                                         | 1   | Tested and working                                  |
| 69 |                         | White bayonet wall mounted, no shade                                                                                                                                        | 1   | Tested and working                                  |
| 70 |                         | Shoe rack light brown, 3 shelves                                                                                                                                            |     | Landlord's items visible                            |
| 71 | Drawers                 | Built-in, grey interior, chrome handles                                                                                                                                     | 2   | Opening tested and working                          |