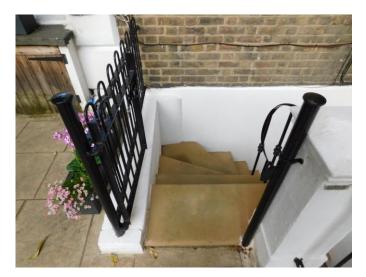

#### Front of Property

|    | Item                           | Description                                                                                       | Qty | Condition and Comments                                 |
|----|--------------------------------|---------------------------------------------------------------------------------------------------|-----|--------------------------------------------------------|
| 1  | Fixings to Property            | Black motion sensor light                                                                         | 1   | Tested and working                                     |
| 2  |                                | Chrome downlight                                                                                  | 1   | Tested and working                                     |
| 3  |                                | White security lamp                                                                               | 1   | Intact<br>Not tested                                   |
| 4  |                                | Blue and white alarm panel - Security<br>First UK                                                 |     | Intact<br>Not tested                                   |
| 5  |                                | Lanterns chrome freestanding with glass panelled doors                                            | 2   | Intact                                                 |
| 6  |                                | Mirror wall mounted painted grey metal decorative frame in style of louvered window               |     | Frame rusted and tarnished Glass intact                |
| 7  |                                | Security camera white wall mounted                                                                |     | Tested and working                                     |
| 8  | Steps & Ground                 | Yellow stand stone                                                                                |     | Cleaned paint marks and grey discolouration to corners |
| 9  | Border                         | Wall painted white                                                                                |     | Uneven surface under                                   |
| 10 | Handrail,<br>Balustrade & Gate | Metal painted black                                                                               |     | Paint lightly chipped to top and corners               |
| 11 | Plant Pots                     | Dark grey rectangular                                                                             | 3   | Planted                                                |
| 12 | Bench                          | Light natural wood                                                                                |     | Intact                                                 |
| 13 | Storage Cupboard               | Grey painted bevelled door, black latch sliding lock, hinge, black and chrome combination padlock |     | Door opening tested and working                        |
| 14 |                                | Reverse of door undecorated                                                                       |     | Grey and yellow discolouration                         |
| 15 |                                | Door frame painted grey                                                                           |     | Unmarked                                               |
| 16 |                                | Interior undecorated sandstone floor and wall with 3 x light wooden shelves                       |     | Landlord's items to shelves                            |
| 17 |                                | Hose, grey and yellow hose lock                                                                   |     | Intact Not tested                                      |
| 18 |                                | Black and yellow power cable on spool                                                             |     | Intact<br>Not tested                                   |
| 19 |                                | Fire extinguisher chrome and black                                                                |     | Intact<br>Not tested                                   |
| 20 |                                | Key safe black with chrome combination                                                            |     | Tested and working                                     |