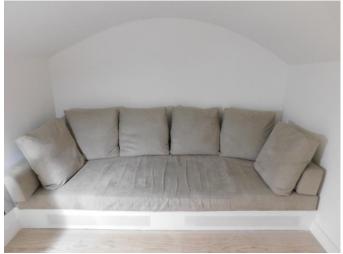

#### Bedroom 2 (Snug)

|     | Item                  | Description                                                          | Qty | Condition and Comments                                                                        |
|-----|-----------------------|----------------------------------------------------------------------|-----|-----------------------------------------------------------------------------------------------|
|     | Doors/Windows         |                                                                      |     |                                                                                               |
| 113 | Windows               | Fixed frosted glazed pane, white frame                               |     | Intact, interior and exterior cleaned                                                         |
|     | Décor                 |                                                                      |     |                                                                                               |
| 114 | Flooring              | Light wood                                                           |     | Light grey discolouration to centre and entrance                                              |
| 115 | Skirting Boards       | Painted white                                                        |     | Unmarked                                                                                      |
| 116 | Walls                 | Painted white                                                        |     | Unmarked                                                                                      |
| 117 | Ceiling               | Painted white                                                        |     | Unmarked                                                                                      |
|     | Fixtures & Fittings   | ı                                                                    |     | ,                                                                                             |
| 118 | Lighting              | Chrome and grey shaded medium size floor lamp                        | 1   | Tested and working                                                                            |
| 119 | Heating               | White wall mounted vertical radiator with thermostat                 |     | Intact<br>Not tested                                                                          |
| 120 | Sockets &<br>Switches | White double sockets                                                 | 2   | Intact<br>Not tested                                                                          |
| 121 |                       | White isolator switch                                                | 1   | Intact<br>Not tested                                                                          |
| 122 | Thermostat            | Black and white wall mounted                                         |     | Display on                                                                                    |
|     | Furniture Items       |                                                                      |     |                                                                                               |
| 123 | Bench                 | Built-in, wooden frame painted white with 2 white ventilation grills |     | Frame unmarked                                                                                |
| 124 | Seat Cushions         | Cream leather                                                        | 6   | Light cleaning mark visible  Very light grey spot mark to back uplift (please refer to photo) |
| 125 | Stool                 | Small light wood, circular top                                       |     | Top lightly grey scuffed                                                                      |
| 126 | Sound System          | Bang & Olufsen, black and grey stand, 2 black and chrome speakers    |     | Tested and working                                                                            |
| 127 | Shelving              | Wood painted white wall mounted                                      | 3   | Unmarked                                                                                      |
| 128 | Picture               | Small white square frame with "Switch it off join in" in writing     |     | Intact                                                                                        |
|     | Odours                |                                                                      |     |                                                                                               |
| 129 | Any odours noted?     | No                                                                   |     |                                                                                               |