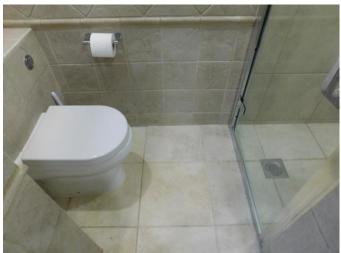

#### Bathroom

|     | Item                | Description                                                                                                 | Qty | Condition and Comments                                                                                            |  |  |
|-----|---------------------|-------------------------------------------------------------------------------------------------------------|-----|-------------------------------------------------------------------------------------------------------------------|--|--|
|     | Doors/Windows       |                                                                                                             |     |                                                                                                                   |  |  |
| 147 | Doors               | Wood panelled painted white, 8 fixed bevelled glass mirror tiles to front, chrome handle and twist lock     |     | Lock tested and working Glass intact                                                                              |  |  |
| 148 | Door Frame          | Wood painted white                                                                                          |     | Unmarked                                                                                                          |  |  |
| 149 | Threshold           | Chrome strip                                                                                                |     | Intact                                                                                                            |  |  |
| 150 | Window              | Wood frame, small opening pane,<br>frosted glass, chrome handle and lever<br>lock                           |     | Glass intact Opening tested and working                                                                           |  |  |
|     | Décor               |                                                                                                             |     |                                                                                                                   |  |  |
| 151 | Flooring            | Grey tiled                                                                                                  |     | Intact<br>Unmarked                                                                                                |  |  |
| 152 | Skirting Boards     | Grey tiled                                                                                                  |     | Intact<br>Unmarked                                                                                                |  |  |
| 153 | Walls               | Grey tiled with chrome trim, cream stone to facing                                                          |     | Intact<br>Unmarked                                                                                                |  |  |
| 154 | Ceiling             | Painted white                                                                                               |     | Unmarked                                                                                                          |  |  |
|     | Fixtures & Fittings |                                                                                                             |     |                                                                                                                   |  |  |
| 155 | Lighting            | White sealed unit                                                                                           |     | Tested and working                                                                                                |  |  |
| 156 |                     | Fluorescent wall mounted strip                                                                              | 1   | Tested and working                                                                                                |  |  |
| 157 | Heating             | Chrome wall mounted ladder radiator                                                                         |     | Intact<br>Not tested                                                                                              |  |  |
| 158 | Electric            | White wall mounted shaving port                                                                             | 1   | Intact<br>Not tested                                                                                              |  |  |
| 159 | Extractor Fan       | White Xpelair wall mounted                                                                                  |     | Tested and working                                                                                                |  |  |
| 160 | Mirror              | Large wall mounted glass above worktop                                                                      |     | Intact                                                                                                            |  |  |
| 161 | Toilet Roll Hook    | Chrome wall mounted                                                                                         |     | Intact                                                                                                            |  |  |
| 162 | Towel Hook          | Chrome wall mounted                                                                                         |     | Intact                                                                                                            |  |  |
| 163 | Shaving Mirror      | Chrome circular wall mounted, integrated light, white pull cord, chrome acorn                               |     | Tested and working                                                                                                |  |  |
|     | Furniture Items     |                                                                                                             |     |                                                                                                                   |  |  |
| 164 | Basin               | Single white mounted to worktop, chrome mixer taps, pop-up waste                                            |     | Tap and waste tested and working Drains run clear                                                                 |  |  |
| 165 | Toilet              | Low level, matching soft close seat and lid, integrated double macerator, chrome flush                      |     | Flush and soft close tested and working – tenants advised that only toilet paper and toilet waste to be deposited |  |  |
| 166 | Bathtub             | White roll top, matching white waste, chrome handheld showerhead, wall fitting hose, mixer tap and bath tap |     | Taps tested and working Drains run clear                                                                          |  |  |
| 167 | Worktop             | Light wood, integrated drawer                                                                               |     | Drawer opening tested and working                                                                                 |  |  |

The Terrace London W2 6XX Page 35 of 72

|     | Item              | Description | Qty | Condition and Comments |
|-----|-------------------|-------------|-----|------------------------|
|     | Odours            |             |     |                        |
| 168 | Any odours noted? | No          |     |                        |