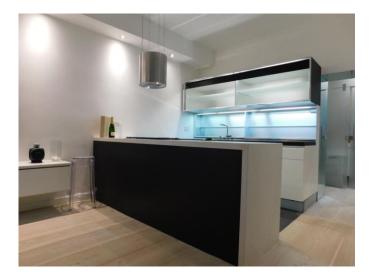

### **Shower Room**

|     | Item                | Description                                                                                                 | Qty | Condition and Comments                                 |  |  |  |
|-----|---------------------|-------------------------------------------------------------------------------------------------------------|-----|--------------------------------------------------------|--|--|--|
|     | Doors/Windows       |                                                                                                             |     |                                                        |  |  |  |
| 214 | Doors               | Frosted toughened glass, chrome                                                                             |     | Glass intact                                           |  |  |  |
|     |                     | handle, twist lock and hinge                                                                                |     | Opening tested and working                             |  |  |  |
| 215 | Door Frame          | Toughened frosted glass panels, chrome fittings                                                             | 2   | Glass intact                                           |  |  |  |
| 216 | Windows             | Wood framed sash, painted white, 2 frosted panes each, 1 fixed, 1 opening, chrome handle, white window lock | 2   | Glass intact, interior and exterior cleaned            |  |  |  |
|     | Décor               |                                                                                                             |     |                                                        |  |  |  |
| 217 | Flooring            | Dark cream stone tiled                                                                                      |     | Tiles intact Grouting lightly grey discoloured         |  |  |  |
| 218 | Walls               | Dark cream stone tiled                                                                                      |     | Intact Unmarked                                        |  |  |  |
| 219 | Ceiling             | Painted white                                                                                               |     | Unmarked                                               |  |  |  |
|     | Fixtures & Fittings | I                                                                                                           |     |                                                        |  |  |  |
| 220 | Lighting            | White recessed spots                                                                                        | 4   | Tested and working                                     |  |  |  |
| 221 | Heating             | Chrome wall mounted ladder radiator                                                                         |     | Intact<br>Not tested                                   |  |  |  |
| 222 | Electric            | White pull cord, chrome acorn and rose                                                                      | 1   | Fully functional                                       |  |  |  |
| 223 |                     | White wall mounted shaving port                                                                             | 1   | Intact Not tested                                      |  |  |  |
| 224 | Extractor Fan       | White ceiling mounted                                                                                       |     | Tested and working                                     |  |  |  |
| 225 | Speaker Boxes       | Cream ceiling mounted                                                                                       | 2   | Tested and working                                     |  |  |  |
|     | Furniture Items     |                                                                                                             |     |                                                        |  |  |  |
| 226 | Basin               | White mounted to worktop, chrome mixer taps and waste                                                       |     | Taps tested and working Drains run clear               |  |  |  |
| 227 | Toilet              | Low level, white, matching soft close seat and lid, chrome flush, concealed cistern                         |     | Soft close tested and working Flush tested and working |  |  |  |
| 228 | Shower              | Chrome frame, single pane of glass, light wood handle, chrome hinge                                         |     | Glass intact Opening tested and working                |  |  |  |
| 229 |                     | Matching chrome shower waste, wall mounted head, handheld showerhead, hose, wall mounted mixer tap          |     | Taps tested and working Drains run clear               |  |  |  |
| 230 | Worktop             | Cream stone                                                                                                 |     | Unmarked                                               |  |  |  |
| 231 | Drawer Unit         | Built-in, 4 drawers painted white, integrated handle, light wood interior, soft close                       |     | Emptied Soft close tested and working                  |  |  |  |
| 232 | Medicine Cabinet    | Mirrored door, 2 glass shelves, white wooden frame                                                          |     | Glass and shelves intact                               |  |  |  |
| 233 | Mirror              | Fitted large rectangular bevelled edge glass to wall                                                        |     | Intact                                                 |  |  |  |
| 234 |                     | Freestanding bevelled edge rectangular glass on stand                                                       |     | Intact                                                 |  |  |  |
| 235 | Plant Pot           | Cream and beige                                                                                             |     | Planted with artificial flower                         |  |  |  |

The Terrace London W2 6XX Page 50 of 72

The Terrace London W2 6XX Page 51 of 72

The Terrace London W2 6XX Page 52 of 72

The Terrace London W2 6XX Page 53 of 72

The Terrace London W2 6XX Page 54 of 72