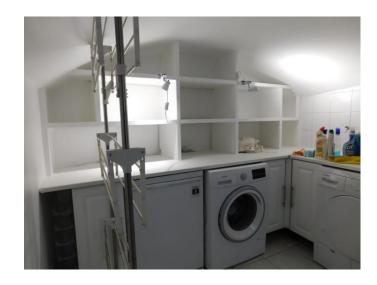

#### **Utility Room**

|     | Item                  | Description                                                                  | Qty | Condition and Comments                                                |
|-----|-----------------------|------------------------------------------------------------------------------|-----|-----------------------------------------------------------------------|
|     | Doors/Windows         |                                                                              |     |                                                                       |
| 89  | Doors                 | Flush wood painted white, chrome handle and Chubb lock plate                 |     | Opening tested and working                                            |
| 90  | Door Frame            | Wood painted white                                                           |     | Unmarked                                                              |
| 91  | Patio Door            | Grey UPVC, double glazed opening, grey UPVC handle, white door alarm         |     | Glass intact Opening tested and working                               |
| 92  | Threshold             | Grey                                                                         |     | Light white paint mark to edges                                       |
|     | Décor                 | <u> </u>                                                                     |     |                                                                       |
|     | 1                     | Crevitied                                                                    |     | Cuevitine liebah, ever disealer and                                   |
| 93  | Flooring              | Grey tiled                                                                   |     | Grouting lightly grey discoloured  1 tile chipped forward of entrance |
| 94  | Skirting Boards       | Painted white                                                                |     | Unmarked                                                              |
| 95  | Walls                 | Painted white, part tiled white                                              |     | Tiles intact                                                          |
| 0.5 | Ceiling               | Painted white                                                                |     | Grouting lightly grey discoloured Unmarked                            |
| 96  | Ceiling               | railited willte                                                              |     | Offinalked                                                            |
|     | Fixtures & Fittings   |                                                                              |     |                                                                       |
| 97  | Lighting              | White clip on lamps                                                          | 2   | Tested and working                                                    |
| 98  | Sockets &<br>Switches | Chrome double sockets                                                        | 2   | Intact Not tested                                                     |
| 99  |                       | White double socket                                                          | 1   | Intact                                                                |
|     |                       |                                                                              |     | Not tested                                                            |
| 100 |                       | White isolator switches                                                      | 2   | Intact Not tested                                                     |
| 101 | Extractor Fan         | White Xpelair                                                                |     | Intact                                                                |
| 101 |                       |                                                                              |     | Not tested                                                            |
|     | Appliances            |                                                                              |     |                                                                       |
| 102 | Freezer               | White under unit Bosch, model number not visible, 3 clear plastic drawers, 1 |     | Defrosted                                                             |
| 102 |                       | clear plastic freezer tray                                                   |     | Emptied                                                               |
| 103 | Washing Machine       | White Siemens IQ500                                                          |     | Soap tray unmarked                                                    |
|     |                       |                                                                              |     | Rubber seal unmarked                                                  |
| 104 | Dryer                 | White Bosch Classixx 7                                                       |     | Filter unmarked Tested for power                                      |
|     | Furniture Items       |                                                                              |     | rested for power                                                      |
|     | Worktop               | Wood painted white, integrated shelves                                       |     | Shelves very lightly grey marked                                      |
| 105 | Worktop               | wood painted write, integrated shelves                                       |     | Light yellow mark and grey marks to corner of worktop                 |
| 106 | Sink                  | White, chrome mixer taps, waste, white                                       |     | Taps tested and working                                               |
|     |                       | overflow                                                                     |     | Drains run clear                                                      |
| 107 | Wine Rack             | Built-in plastic, 8 holders                                                  |     | Intact                                                                |
| 108 | Drying Rack           | Chrome with white trim and caster                                            |     | Intact                                                                |
| 109 | Dehumidifier          | Black and white                                                              |     | Intact Not tested                                                     |
| 110 | Step Ladder           | White with 2 black steps                                                     |     | White paint mark visible                                              |
|     | <u> </u>              | <u>.</u>                                                                     |     | <u> </u>                                                              |

The Terrace London W2 6XX Page 23 of 72

|     | Item              | Description                | Qty | Condition and Comments |
|-----|-------------------|----------------------------|-----|------------------------|
| 111 | Мор               | Grey and chrome on casters |     | Used                   |
|     | Odours            |                            |     |                        |
| 112 | Any odours noted? | No                         |     |                        |