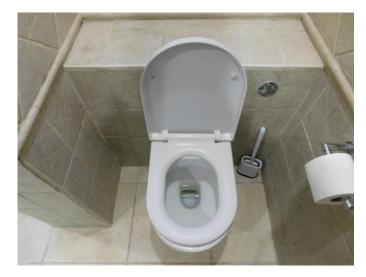

#### Bathroom

|     | Item                | Description                                                                                                 | Qty | Condition and Comments                                                                                            |  |  |
|-----|---------------------|-------------------------------------------------------------------------------------------------------------|-----|-------------------------------------------------------------------------------------------------------------------|--|--|
|     | Doors/Windows       |                                                                                                             |     |                                                                                                                   |  |  |
| 147 | Doors               | Wood panelled painted white, 8 fixed bevelled glass mirror tiles to front, chrome handle and twist lock     |     | Lock tested and working Glass intact                                                                              |  |  |
| 148 | Door Frame          | Wood painted white                                                                                          |     | Unmarked                                                                                                          |  |  |
| 149 | Threshold           | Chrome strip                                                                                                |     | Intact                                                                                                            |  |  |
| 150 | Window              | Wood frame, small opening pane,<br>frosted glass, chrome handle and lever<br>lock                           |     | Glass intact Opening tested and working                                                                           |  |  |
|     | Décor               |                                                                                                             |     |                                                                                                                   |  |  |
| 151 | Flooring            | Grey tiled                                                                                                  |     | Intact<br>Unmarked                                                                                                |  |  |
| 152 | Skirting Boards     | Grey tiled                                                                                                  |     | Intact<br>Unmarked                                                                                                |  |  |
| 153 | Walls               | Grey tiled with chrome trim, cream stone to facing                                                          |     | Intact<br>Unmarked                                                                                                |  |  |
| 154 | Ceiling             | Painted white                                                                                               |     | Unmarked                                                                                                          |  |  |
|     | Fixtures & Fittings |                                                                                                             |     |                                                                                                                   |  |  |
| 155 | Lighting            | White sealed unit                                                                                           |     | Tested and working                                                                                                |  |  |
| 156 |                     | Fluorescent wall mounted strip                                                                              | 1   | Tested and working                                                                                                |  |  |
| 157 | Heating             | Chrome wall mounted ladder radiator                                                                         |     | Intact<br>Not tested                                                                                              |  |  |
| 158 | Electric            | White wall mounted shaving port                                                                             | 1   | Intact<br>Not tested                                                                                              |  |  |
| 159 | Extractor Fan       | White Xpelair wall mounted                                                                                  |     | Tested and working                                                                                                |  |  |
| 160 | Mirror              | Large wall mounted glass above worktop                                                                      |     | Intact                                                                                                            |  |  |
| 161 | Toilet Roll Hook    | Chrome wall mounted                                                                                         |     | Intact                                                                                                            |  |  |
| 162 | Towel Hook          | Chrome wall mounted                                                                                         |     | Intact                                                                                                            |  |  |
| 163 | Shaving Mirror      | Chrome circular wall mounted, integrated light, white pull cord, chrome acorn                               |     | Tested and working                                                                                                |  |  |
|     | Furniture Items     |                                                                                                             |     |                                                                                                                   |  |  |
| 164 | Basin               | Single white mounted to worktop, chrome mixer taps, pop-up waste                                            |     | Tap and waste tested and working Drains run clear                                                                 |  |  |
| 165 | Toilet              | Low level, matching soft close seat and lid, integrated double macerator, chrome flush                      |     | Flush and soft close tested and working – tenants advised that only toilet paper and toilet waste to be deposited |  |  |
| 166 | Bathtub             | White roll top, matching white waste, chrome handheld showerhead, wall fitting hose, mixer tap and bath tap |     | Taps tested and working Drains run clear                                                                          |  |  |
| 167 | Worktop             | Light wood, integrated drawer                                                                               |     | Drawer opening tested and working                                                                                 |  |  |

The Terrace London W2 6XX Page 35 of 72

|     | Item              | Description | Qty | Condition and Comments |
|-----|-------------------|-------------|-----|------------------------|
|     | Odours            |             |     |                        |
| 168 | Any odours noted? | No          |     |                        |