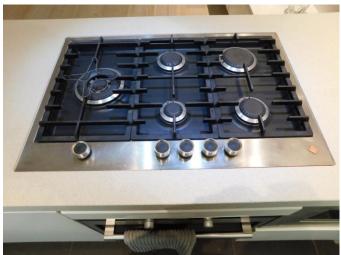

#### **Utility Room**

|     | Item                  | Description                                                                  | Qty | Condition and Comments                                                |
|-----|-----------------------|------------------------------------------------------------------------------|-----|-----------------------------------------------------------------------|
|     | Doors/Windows         |                                                                              |     |                                                                       |
| 89  | Doors                 | Flush wood painted white, chrome handle and Chubb lock plate                 |     | Opening tested and working                                            |
| 90  | Door Frame            | Wood painted white                                                           |     | Unmarked                                                              |
| 91  | Patio Door            | Grey UPVC, double glazed opening, grey UPVC handle, white door alarm         |     | Glass intact Opening tested and working                               |
| 92  | Threshold             | Grey                                                                         |     | Light white paint mark to edges                                       |
|     | Décor                 | <u> </u>                                                                     |     |                                                                       |
|     | 1                     | Crevitied                                                                    |     | Cuevitine liebah, ever disealer and                                   |
| 93  | Flooring              | Grey tiled                                                                   |     | Grouting lightly grey discoloured  1 tile chipped forward of entrance |
| 94  | Skirting Boards       | Painted white                                                                |     | Unmarked                                                              |
| 95  | Walls                 | Painted white, part tiled white                                              |     | Tiles intact                                                          |
| 0.5 | Ceiling               | Painted white                                                                |     | Grouting lightly grey discoloured Unmarked                            |
| 96  | Ceiling               | railited willte                                                              |     | Offinalked                                                            |
|     | Fixtures & Fittings   |                                                                              |     |                                                                       |
| 97  | Lighting              | White clip on lamps                                                          | 2   | Tested and working                                                    |
| 98  | Sockets &<br>Switches | Chrome double sockets                                                        | 2   | Intact Not tested                                                     |
| 99  |                       | White double socket                                                          | 1   | Intact                                                                |
|     |                       |                                                                              |     | Not tested                                                            |
| 100 |                       | White isolator switches                                                      | 2   | Intact Not tested                                                     |
| 101 | Extractor Fan         | White Xpelair                                                                |     | Intact                                                                |
| 101 |                       |                                                                              |     | Not tested                                                            |
|     | Appliances            |                                                                              |     |                                                                       |
| 102 | Freezer               | White under unit Bosch, model number not visible, 3 clear plastic drawers, 1 |     | Defrosted                                                             |
| 102 |                       | clear plastic freezer tray                                                   |     | Emptied                                                               |
| 103 | Washing Machine       | White Siemens IQ500                                                          |     | Soap tray unmarked                                                    |
|     |                       |                                                                              |     | Rubber seal unmarked                                                  |
| 104 | Dryer                 | White Bosch Classixx 7                                                       |     | Filter unmarked Tested for power                                      |
|     | Furniture Items       |                                                                              |     | rested for power                                                      |
|     | Worktop               | Wood painted white, integrated shelves                                       |     | Shelves very lightly grey marked                                      |
| 105 | Worktop               | wood painted write, integrated shelves                                       |     | Light yellow mark and grey marks to corner of worktop                 |
| 106 | Sink                  | White, chrome mixer taps, waste, white                                       |     | Taps tested and working                                               |
|     |                       | overflow                                                                     |     | Drains run clear                                                      |
| 107 | Wine Rack             | Built-in plastic, 8 holders                                                  |     | Intact                                                                |
| 108 | Drying Rack           | Chrome with white trim and caster                                            |     | Intact                                                                |
| 109 | Dehumidifier          | Black and white                                                              |     | Intact Not tested                                                     |
| 110 | Step Ladder           | White with 2 black steps                                                     |     | White paint mark visible                                              |
|     | <u> </u>              | <u>.</u>                                                                     |     | <u> </u>                                                              |