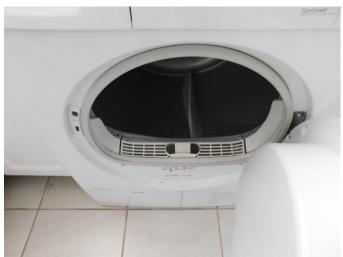

#### **Utility Room**

|     | Item                  | Description                                                                  | Qty | Condition and Comments                                                |
|-----|-----------------------|------------------------------------------------------------------------------|-----|-----------------------------------------------------------------------|
|     | Doors/Windows         |                                                                              |     |                                                                       |
| 89  | Doors                 | Flush wood painted white, chrome handle and Chubb lock plate                 |     | Opening tested and working                                            |
| 90  | Door Frame            | Wood painted white                                                           |     | Unmarked                                                              |
| 91  | Patio Door            | Grey UPVC, double glazed opening, grey UPVC handle, white door alarm         |     | Glass intact Opening tested and working                               |
| 92  | Threshold             | Grey                                                                         |     | Light white paint mark to edges                                       |
|     | Décor                 | <u> </u>                                                                     |     |                                                                       |
|     | 1                     | Crevitied                                                                    |     | Cuevitine liebah, ever disealer and                                   |
| 93  | Flooring              | Grey tiled                                                                   |     | Grouting lightly grey discoloured  1 tile chipped forward of entrance |
| 94  | Skirting Boards       | Painted white                                                                |     | Unmarked                                                              |
| 95  | Walls                 | Painted white, part tiled white                                              |     | Tiles intact                                                          |
| 0.5 | Ceiling               | Painted white                                                                |     | Grouting lightly grey discoloured Unmarked                            |
| 96  | Ceiling               | railited willte                                                              |     | Offinalked                                                            |
|     | Fixtures & Fittings   |                                                                              |     |                                                                       |
| 97  | Lighting              | White clip on lamps                                                          | 2   | Tested and working                                                    |
| 98  | Sockets &<br>Switches | Chrome double sockets                                                        | 2   | Intact Not tested                                                     |
| 99  |                       | White double socket                                                          | 1   | Intact                                                                |
|     |                       |                                                                              |     | Not tested                                                            |
| 100 |                       | White isolator switches                                                      | 2   | Intact Not tested                                                     |
| 101 | Extractor Fan         | White Xpelair                                                                |     | Intact                                                                |
| 101 |                       |                                                                              |     | Not tested                                                            |
|     | Appliances            |                                                                              |     |                                                                       |
| 102 | Freezer               | White under unit Bosch, model number not visible, 3 clear plastic drawers, 1 |     | Defrosted                                                             |
| 102 |                       | clear plastic freezer tray                                                   |     | Emptied                                                               |
| 103 | Washing Machine       | White Siemens IQ500                                                          |     | Soap tray unmarked                                                    |
|     |                       |                                                                              |     | Rubber seal unmarked                                                  |
| 104 | Dryer                 | White Bosch Classixx 7                                                       |     | Filter unmarked Tested for power                                      |
|     | Furniture Items       |                                                                              |     | rested for power                                                      |
|     | Worktop               | Wood painted white, integrated shelves                                       |     | Shelves very lightly grey marked                                      |
| 105 | Worktop               | wood painted write, integrated shelves                                       |     | Light yellow mark and grey marks to corner of worktop                 |
| 106 | Sink                  | White, chrome mixer taps, waste, white                                       |     | Taps tested and working                                               |
|     |                       | overflow                                                                     |     | Drains run clear                                                      |
| 107 | Wine Rack             | Built-in plastic, 8 holders                                                  |     | Intact                                                                |
| 108 | Drying Rack           | Chrome with white trim and caster                                            |     | Intact                                                                |
| 109 | Dehumidifier          | Black and white                                                              |     | Intact Not tested                                                     |
| 110 | Step Ladder           | White with 2 black steps                                                     |     | White paint mark visible                                              |
|     | <u> </u>              | <u>.</u>                                                                     |     | <u> </u>                                                              |

The Terrace London W2 6XX Page 23 of 72

|     | Item              | Description                | Qty | Condition and Comments |
|-----|-------------------|----------------------------|-----|------------------------|
| 111 | Мор               | Grey and chrome on casters |     | Used                   |
|     | Odours            |                            |     |                        |
| 112 | Any odours noted? | No                         |     |                        |