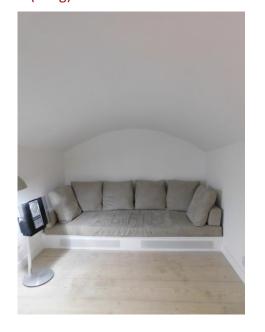

#### Bedroom 2 (Snug)

|     | Item                  | Description                                                          | Qty | Condition and Comments                                                                        |
|-----|-----------------------|----------------------------------------------------------------------|-----|-----------------------------------------------------------------------------------------------|
|     | Doors/Windows         |                                                                      |     |                                                                                               |
| 113 | Windows               | Fixed frosted glazed pane, white frame                               |     | Intact, interior and exterior cleaned                                                         |
|     | Décor                 |                                                                      |     |                                                                                               |
| 114 | Flooring              | Light wood                                                           |     | Light grey discolouration to centre and entrance                                              |
| 115 | Skirting Boards       | Painted white                                                        |     | Unmarked                                                                                      |
| 116 | Walls                 | Painted white                                                        |     | Unmarked                                                                                      |
| 117 | Ceiling               | Painted white                                                        |     | Unmarked                                                                                      |
|     | Fixtures & Fittings   | ı                                                                    |     | ,                                                                                             |
| 118 | Lighting              | Chrome and grey shaded medium size floor lamp                        | 1   | Tested and working                                                                            |
| 119 | Heating               | White wall mounted vertical radiator with thermostat                 |     | Intact<br>Not tested                                                                          |
| 120 | Sockets &<br>Switches | White double sockets                                                 | 2   | Intact<br>Not tested                                                                          |
| 121 |                       | White isolator switch                                                | 1   | Intact<br>Not tested                                                                          |
| 122 | Thermostat            | Black and white wall mounted                                         |     | Display on                                                                                    |
|     | Furniture Items       |                                                                      |     |                                                                                               |
| 123 | Bench                 | Built-in, wooden frame painted white with 2 white ventilation grills |     | Frame unmarked                                                                                |
| 124 | Seat Cushions         | Cream leather                                                        | 6   | Light cleaning mark visible  Very light grey spot mark to back uplift (please refer to photo) |
| 125 | Stool                 | Small light wood, circular top                                       |     | Top lightly grey scuffed                                                                      |
| 126 | Sound System          | Bang & Olufsen, black and grey stand, 2 black and chrome speakers    |     | Tested and working                                                                            |
| 127 | Shelving              | Wood painted white wall mounted                                      | 3   | Unmarked                                                                                      |
| 128 | Picture               | Small white square frame with "Switch it off join in" in writing     |     | Intact                                                                                        |
|     | Odours                |                                                                      |     |                                                                                               |
| 129 | Any odours noted?     | No                                                                   |     |                                                                                               |