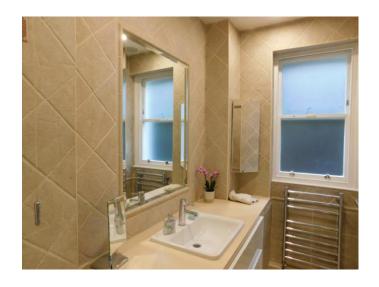

#### Bathroom

|     | Item                | Description                                                                                                 | Qty | Condition and Comments                                                                                            |  |  |
|-----|---------------------|-------------------------------------------------------------------------------------------------------------|-----|-------------------------------------------------------------------------------------------------------------------|--|--|
|     | Doors/Windows       |                                                                                                             |     |                                                                                                                   |  |  |
| 147 | Doors               | Wood panelled painted white, 8 fixed bevelled glass mirror tiles to front, chrome handle and twist lock     |     | Lock tested and working Glass intact                                                                              |  |  |
| 148 | Door Frame          | Wood painted white                                                                                          |     | Unmarked                                                                                                          |  |  |
| 149 | Threshold           | Chrome strip                                                                                                |     | Intact                                                                                                            |  |  |
| 150 | Window              | Wood frame, small opening pane,<br>frosted glass, chrome handle and lever<br>lock                           |     | Glass intact Opening tested and working                                                                           |  |  |
|     | Décor               |                                                                                                             |     |                                                                                                                   |  |  |
| 151 | Flooring            | Grey tiled                                                                                                  |     | Intact<br>Unmarked                                                                                                |  |  |
| 152 | Skirting Boards     | Grey tiled                                                                                                  |     | Intact<br>Unmarked                                                                                                |  |  |
| 153 | Walls               | Grey tiled with chrome trim, cream stone to facing                                                          |     | Intact<br>Unmarked                                                                                                |  |  |
| 154 | Ceiling             | Painted white                                                                                               |     | Unmarked                                                                                                          |  |  |
|     | Fixtures & Fittings |                                                                                                             |     |                                                                                                                   |  |  |
| 155 | Lighting            | White sealed unit                                                                                           |     | Tested and working                                                                                                |  |  |
| 156 |                     | Fluorescent wall mounted strip                                                                              | 1   | Tested and working                                                                                                |  |  |
| 157 | Heating             | Chrome wall mounted ladder radiator                                                                         |     | Intact<br>Not tested                                                                                              |  |  |
| 158 | Electric            | White wall mounted shaving port                                                                             | 1   | Intact<br>Not tested                                                                                              |  |  |
| 159 | Extractor Fan       | White Xpelair wall mounted                                                                                  |     | Tested and working                                                                                                |  |  |
| 160 | Mirror              | Large wall mounted glass above worktop                                                                      |     | Intact                                                                                                            |  |  |
| 161 | Toilet Roll Hook    | Chrome wall mounted                                                                                         |     | Intact                                                                                                            |  |  |
| 162 | Towel Hook          | Chrome wall mounted                                                                                         |     | Intact                                                                                                            |  |  |
| 163 | Shaving Mirror      | Chrome circular wall mounted, integrated light, white pull cord, chrome acorn                               |     | Tested and working                                                                                                |  |  |
|     | Furniture Items     |                                                                                                             |     |                                                                                                                   |  |  |
| 164 | Basin               | Single white mounted to worktop, chrome mixer taps, pop-up waste                                            |     | Tap and waste tested and working Drains run clear                                                                 |  |  |
| 165 | Toilet              | Low level, matching soft close seat and lid, integrated double macerator, chrome flush                      |     | Flush and soft close tested and working – tenants advised that only toilet paper and toilet waste to be deposited |  |  |
| 166 | Bathtub             | White roll top, matching white waste, chrome handheld showerhead, wall fitting hose, mixer tap and bath tap |     | Taps tested and working Drains run clear                                                                          |  |  |
| 167 | Worktop             | Light wood, integrated drawer                                                                               |     | Drawer opening tested and working                                                                                 |  |  |

The Terrace London W2 6XX Page 35 of 72

|     | Item              | Description | Qty | Condition and Comments |
|-----|-------------------|-------------|-----|------------------------|
|     | Odours            |             |     |                        |
| 168 | Any odours noted? | No          |     |                        |

### **Bathroom Photos**

The Terrace London W2 6XX Page 37 of 72