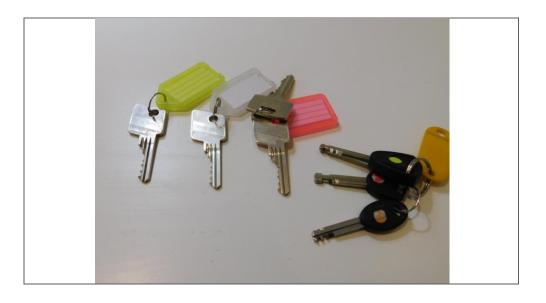

# Key Details

| Number of keys                       | 7                                                                                                      |      |  |  |
|--------------------------------------|--------------------------------------------------------------------------------------------------------|------|--|--|
| Type of keys                         | 3 square Yale for entrance, 1 square Yale for garage (minimum cost to replace £300), 3 twist for bikes |      |  |  |
| Location of keys                     | Tenant                                                                                                 | 7773 |  |  |
| Number / Location of fobs            | 0                                                                                                      |      |  |  |
| Number / Location of parking permits | 0                                                                                                      |      |  |  |

#### Key cut photo:

The Terrace London W2 6XX Page 2 of 72