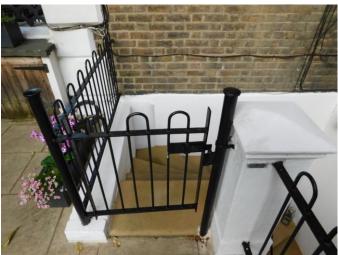

#### Front of Property

|    | Item                           | Description                                                                                       | Qty | Condition and Comments                                 |
|----|--------------------------------|---------------------------------------------------------------------------------------------------|-----|--------------------------------------------------------|
| 1  | Fixings to Property            | Black motion sensor light                                                                         | 1   | Tested and working                                     |
| 2  |                                | Chrome downlight                                                                                  | 1   | Tested and working                                     |
| 3  |                                | White security lamp                                                                               | 1   | Intact<br>Not tested                                   |
| 4  |                                | Blue and white alarm panel - Security<br>First UK                                                 |     | Intact<br>Not tested                                   |
| 5  |                                | Lanterns chrome freestanding with glass panelled doors                                            | 2   | Intact                                                 |
| 6  |                                | Mirror wall mounted painted grey metal decorative frame in style of louvered window               |     | Frame rusted and tarnished Glass intact                |
| 7  |                                | Security camera white wall mounted                                                                |     | Tested and working                                     |
| 8  | Steps & Ground                 | Yellow stand stone                                                                                |     | Cleaned paint marks and grey discolouration to corners |
| 9  | Border                         | Wall painted white                                                                                |     | Uneven surface under                                   |
| 10 | Handrail,<br>Balustrade & Gate | Metal painted black                                                                               |     | Paint lightly chipped to top and corners               |
| 11 | Plant Pots                     | Dark grey rectangular                                                                             | 3   | Planted                                                |
| 12 | Bench                          | Light natural wood                                                                                |     | Intact                                                 |
| 13 | Storage Cupboard               | Grey painted bevelled door, black latch sliding lock, hinge, black and chrome combination padlock |     | Door opening tested and working                        |
| 14 |                                | Reverse of door undecorated                                                                       |     | Grey and yellow discolouration                         |
| 15 |                                | Door frame painted grey                                                                           |     | Unmarked                                               |
| 16 |                                | Interior undecorated sandstone floor and wall with 3 x light wooden shelves                       |     | Landlord's items to shelves                            |
| 17 |                                | Hose, grey and yellow hose lock                                                                   |     | Intact Not tested                                      |
| 18 |                                | Black and yellow power cable on spool                                                             |     | Intact<br>Not tested                                   |
| 19 |                                | Fire extinguisher chrome and black                                                                |     | Intact<br>Not tested                                   |
| 20 |                                | Key safe black with chrome combination                                                            |     | Tested and working                                     |