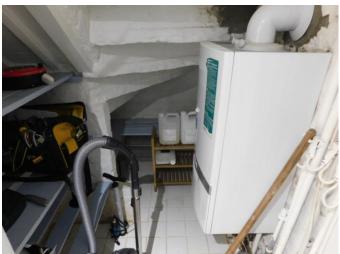

The Terrace London W2 6XX Page 12 of 72

|    | Item                    | Description                                                                                                                                                                 | Qty | Condition and Comments                              |
|----|-------------------------|-----------------------------------------------------------------------------------------------------------------------------------------------------------------------------|-----|-----------------------------------------------------|
| 47 |                         | Sprinkler white ceiling mounted                                                                                                                                             |     | Intact                                              |
| 48 | Motion Sensor           | White wall mounted                                                                                                                                                          |     | Intact Fully functional                             |
| 49 | Coat Hook               | Chrome wall mounted                                                                                                                                                         |     | Intact                                              |
| 50 | Control Panel           | White wall mounted                                                                                                                                                          |     | Display on Tested and working                       |
| 51 | Кеу Вох                 | White wall mounted                                                                                                                                                          |     | Unmarked                                            |
| 52 | Doorbell Speaker        | White wall mounted Blyss                                                                                                                                                    |     | Intact                                              |
|    | Furniture Items         |                                                                                                                                                                             |     |                                                     |
| 53 | Shoe Bench              | Light wood, matching shelf                                                                                                                                                  |     | Stable Unmarked Intact                              |
| 54 | Mirrors                 | Large rectangular wall mounted, painted                                                                                                                                     |     | Glass intact                                        |
| 55 |                         | decorative silver bevelled edge glass  Frameless large wall mounted glass                                                                                                   | 2   | Frame unmarked Unmarked                             |
| 56 | Built-in Cupboard       | 4 flush wooden doors, painted white, chrome handles, interior painted part white and part light wood, 2 light wooden and chrome hanging battens, 2 x white hooks to reverse |     | Opening tested and working Exterior panels unmarked |
| 57 |                         | Shelving white wall mounted                                                                                                                                                 | 9   | Cleared                                             |
| 58 | Fuse Boxes              | White                                                                                                                                                                       | 2   | Intact                                              |
| 59 | Under Stair<br>Cupboard | Flush wooden door painted white,<br>matching frame, 3 nails to reverse,<br>chrome handle and sliding lock                                                                   |     | Opening tested and working                          |
| 60 |                         | Floor white tiled                                                                                                                                                           |     | Tiles intact Grouting yellow discoloured            |
| 61 |                         | Walls and ceiling painted white                                                                                                                                             |     | Uneven surface under                                |
| 62 |                         | Shelving wood painted grey                                                                                                                                                  | 3   | Landlord's items visible                            |
| 63 |                         | Chrome fire extinguisher                                                                                                                                                    | 1   | Intact<br>Not tested                                |
| 64 |                         | Red fire blanket                                                                                                                                                            | 1   | Intact<br>Not tested                                |
| 65 |                         | Yellow and black tool bag                                                                                                                                                   | 1   | Intact                                              |
| 66 |                         | Vacuum grey                                                                                                                                                                 |     | Intact<br>Not tested                                |
| 67 |                         | Boiler white and chrome Vaillant                                                                                                                                            |     | Tested and working                                  |
| 68 |                         | White single switch                                                                                                                                                         | 1   | Tested and working                                  |
| 69 |                         | White bayonet wall mounted, no shade                                                                                                                                        | 1   | Tested and working                                  |
| 70 |                         | Shoe rack light brown, 3 shelves                                                                                                                                            |     | Landlord's items visible                            |
| 71 | Drawers                 | Built-in, grey interior, chrome handles                                                                                                                                     | 2   | Opening tested and working                          |