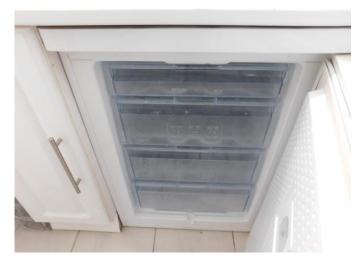

#### **Utility Room**

|     | Item                  | Description                                                                  | Qty | Condition and Comments                                                |
|-----|-----------------------|------------------------------------------------------------------------------|-----|-----------------------------------------------------------------------|
|     | Doors/Windows         |                                                                              |     |                                                                       |
| 89  | Doors                 | Flush wood painted white, chrome handle and Chubb lock plate                 |     | Opening tested and working                                            |
| 90  | Door Frame            | Wood painted white                                                           |     | Unmarked                                                              |
| 91  | Patio Door            | Grey UPVC, double glazed opening, grey UPVC handle, white door alarm         |     | Glass intact Opening tested and working                               |
| 92  | Threshold             | Grey                                                                         |     | Light white paint mark to edges                                       |
|     | Décor                 | <u> </u>                                                                     |     |                                                                       |
|     | 1                     | Crevitied                                                                    |     | Cuevitine liebah, ever disealer and                                   |
| 93  | Flooring              | Grey tiled                                                                   |     | Grouting lightly grey discoloured  1 tile chipped forward of entrance |
| 94  | Skirting Boards       | Painted white                                                                |     | Unmarked                                                              |
| 95  | Walls                 | Painted white, part tiled white                                              |     | Tiles intact                                                          |
| 0.5 | Ceiling               | Painted white                                                                |     | Grouting lightly grey discoloured Unmarked                            |
| 96  | Ceiling               | railited willte                                                              |     | Offinalked                                                            |
|     | Fixtures & Fittings   |                                                                              |     |                                                                       |
| 97  | Lighting              | White clip on lamps                                                          | 2   | Tested and working                                                    |
| 98  | Sockets &<br>Switches | Chrome double sockets                                                        | 2   | Intact Not tested                                                     |
| 99  |                       | White double socket                                                          | 1   | Intact                                                                |
|     |                       |                                                                              |     | Not tested                                                            |
| 100 |                       | White isolator switches                                                      | 2   | Intact Not tested                                                     |
| 101 | Extractor Fan         | White Xpelair                                                                |     | Intact                                                                |
| 101 |                       |                                                                              |     | Not tested                                                            |
|     | Appliances            |                                                                              |     |                                                                       |
| 102 | Freezer               | White under unit Bosch, model number not visible, 3 clear plastic drawers, 1 |     | Defrosted                                                             |
| 102 |                       | clear plastic freezer tray                                                   |     | Emptied                                                               |
| 103 | Washing Machine       | White Siemens IQ500                                                          |     | Soap tray unmarked                                                    |
|     |                       |                                                                              |     | Rubber seal unmarked                                                  |
| 104 | Dryer                 | White Bosch Classixx 7                                                       |     | Filter unmarked Tested for power                                      |
|     | Furniture Items       |                                                                              |     | rested for power                                                      |
|     | Worktop               | Wood painted white, integrated shelves                                       |     | Shelves very lightly grey marked                                      |
| 105 | Worktop               | wood painted write, integrated shelves                                       |     | Light yellow mark and grey marks to corner of worktop                 |
| 106 | Sink                  | White, chrome mixer taps, waste, white                                       |     | Taps tested and working                                               |
|     |                       | overflow                                                                     |     | Drains run clear                                                      |
| 107 | Wine Rack             | Built-in plastic, 8 holders                                                  |     | Intact                                                                |
| 108 | Drying Rack           | Chrome with white trim and caster                                            |     | Intact                                                                |
| 109 | Dehumidifier          | Black and white                                                              |     | Intact Not tested                                                     |
| 110 | Step Ladder           | White with 2 black steps                                                     |     | White paint mark visible                                              |
|     | <u> </u>              | <u>.</u>                                                                     |     | <u> </u>                                                              |