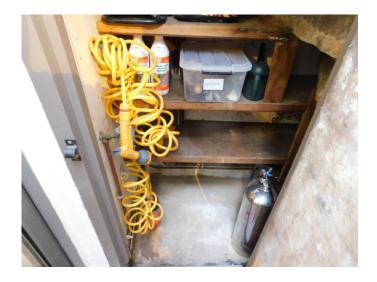

#### Front of Property

|    | Item                           | Description                                                                                       | Qty | Condition and Comments                                 |
|----|--------------------------------|---------------------------------------------------------------------------------------------------|-----|--------------------------------------------------------|
| 1  | Fixings to Property            | Black motion sensor light                                                                         | 1   | Tested and working                                     |
| 2  |                                | Chrome downlight                                                                                  | 1   | Tested and working                                     |
| 3  |                                | White security lamp                                                                               | 1   | Intact<br>Not tested                                   |
| 4  |                                | Blue and white alarm panel - Security<br>First UK                                                 |     | Intact<br>Not tested                                   |
| 5  |                                | Lanterns chrome freestanding with glass panelled doors                                            | 2   | Intact                                                 |
| 6  |                                | Mirror wall mounted painted grey metal decorative frame in style of louvered window               |     | Frame rusted and tarnished Glass intact                |
| 7  |                                | Security camera white wall mounted                                                                |     | Tested and working                                     |
| 8  | Steps & Ground                 | Yellow stand stone                                                                                |     | Cleaned paint marks and grey discolouration to corners |
| 9  | Border                         | Wall painted white                                                                                |     | Uneven surface under                                   |
| 10 | Handrail,<br>Balustrade & Gate | Metal painted black                                                                               |     | Paint lightly chipped to top and corners               |
| 11 | Plant Pots                     | Dark grey rectangular                                                                             | 3   | Planted                                                |
| 12 | Bench                          | Light natural wood                                                                                |     | Intact                                                 |
| 13 | Storage Cupboard               | Grey painted bevelled door, black latch sliding lock, hinge, black and chrome combination padlock |     | Door opening tested and working                        |
| 14 |                                | Reverse of door undecorated                                                                       |     | Grey and yellow discolouration                         |
| 15 |                                | Door frame painted grey                                                                           |     | Unmarked                                               |
| 16 |                                | Interior undecorated sandstone floor and wall with 3 x light wooden shelves                       |     | Landlord's items to shelves                            |
| 17 |                                | Hose, grey and yellow hose lock                                                                   |     | Intact Not tested                                      |
| 18 |                                | Black and yellow power cable on spool                                                             |     | Intact<br>Not tested                                   |
| 19 |                                | Fire extinguisher chrome and black                                                                |     | Intact<br>Not tested                                   |
| 20 |                                | Key safe black with chrome combination                                                            |     | Tested and working                                     |