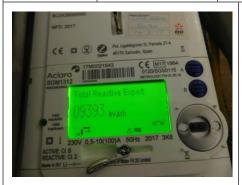

#### Meter Readings

| Туре     | Reading                              | Serial Numbers/Notes | Meter Location            | Meter key used to access cupboard (if applicable) |
|----------|--------------------------------------|----------------------|---------------------------|---------------------------------------------------|
| Gas      | £199.70 Credit                       | LT156449012M         | Main building             | Access via main door                              |
| Electric | Reading 1: 00495<br>Reading 2: 09393 | 17M0021843           | Entrance hallway cupboard | Access via door                                   |