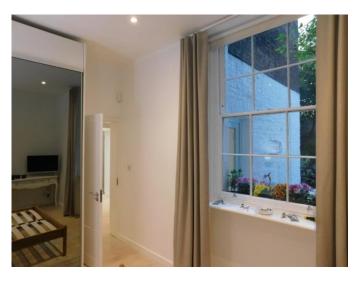

#### **Entrance Hallway**

|    | Item                  | Description                                                                          | Qty | Condition and Comments                                |
|----|-----------------------|--------------------------------------------------------------------------------------|-----|-------------------------------------------------------|
|    | Doors/Windows         |                                                                                      |     |                                                       |
| 21 | Doors                 | Grey UPVC twin double-glazed glass panels, UPVC handle, lock, chrome letterbox cover |     | Lock tested and working<br>Glass intact               |
| 22 | Door Frame            | Grey UPVC, 5 double glazed fixed panels                                              |     | Glass intact                                          |
| 23 | Door Alarm            | White                                                                                |     | Tested and working                                    |
| 24 | Blackout Blind        | Grey roller, chrome pulley                                                           |     | Tested and working Tieback not attached               |
| 25 | Window                | High level grey frame, double glazed fixed pane                                      |     | Intact                                                |
| 26 | Garden Door           | UPVC, double glazed fixed pane, chrome handle, lock plate                            |     | Glass intact Opening tested and working               |
| 27 | Door Frame            | UPVC, matching threshold                                                             |     | Light dust to threshold                               |
| 28 | Door Alarm            | White                                                                                |     | Tested and working                                    |
| 29 | Back Door             | UPVC, frosted double glazed pane, chrome handle, Yale lock plate                     |     | Glass intact Opening tested and working               |
| 30 | Door Frame            | UPVC, matching threshold                                                             |     | Light dust to threshold                               |
| 31 | Windows               | UPVC, fixed double-glazed frosted panes                                              | 3   | Glass intact, interior and exterior cleaned           |
|    | Décor                 | 1                                                                                    |     |                                                       |
| 32 | Flooring              | Light wood laminate                                                                  |     | 1 light brown discolouration left of entrance to snug |
| 33 |                       | Part large fitted mid brown coir rugs                                                | 2   | Intact                                                |
| 34 | Skirting Boards       | Painted white                                                                        |     | Unmarked                                              |
| 35 | Walls                 | Painted white                                                                        |     | Unmarked                                              |
| 36 | Ceiling               | Painted white                                                                        |     | Unmarked                                              |
|    | Fixtures & Fittings   |                                                                                      |     |                                                       |
| 37 | Lighting              | White recessed spots                                                                 | 6   | Tested and working                                    |
| 38 | Heating               | Wall mounted vertical white painted radiators with thermostat                        | 2   | Intact<br>Not tested                                  |
| 39 | Sockets &<br>Switches | White single switch                                                                  | 1   | Tested and working                                    |
| 40 |                       | White double switch                                                                  | 1   | Tested and working                                    |
| 41 |                       | White isolator switches                                                              | 7   | Intact<br>Not tested                                  |
| 42 |                       | White triple dimmer switch                                                           | 1   | Tested and working                                    |
| 43 |                       | White triple touch sensitive switch                                                  | 1   | Tested and working                                    |
| 44 |                       | White double socket                                                                  | 1   | Intact<br>Not tested                                  |
| 45 |                       | White outside light switch                                                           | 1   | Tested and working                                    |
| 46 | Fire & Safety         | Smoke alarm white ceiling mounted                                                    |     | Tested for power at 18:36                             |

The Terrace London W2 6XX Page 12 of 72

|    | Item                    | Description                                                                                                                                                                 | Qty | Condition and Comments                              |
|----|-------------------------|-----------------------------------------------------------------------------------------------------------------------------------------------------------------------------|-----|-----------------------------------------------------|
| 47 |                         | Sprinkler white ceiling mounted                                                                                                                                             |     | Intact                                              |
| 48 | Motion Sensor           | White wall mounted                                                                                                                                                          |     | Intact Fully functional                             |
| 49 | Coat Hook               | Chrome wall mounted                                                                                                                                                         |     | Intact                                              |
| 50 | Control Panel           | White wall mounted                                                                                                                                                          |     | Display on Tested and working                       |
| 51 | Кеу Вох                 | White wall mounted                                                                                                                                                          |     | Unmarked                                            |
| 52 | Doorbell Speaker        | White wall mounted Blyss                                                                                                                                                    |     | Intact                                              |
|    | Furniture Items         |                                                                                                                                                                             |     |                                                     |
| 53 | Shoe Bench              | Light wood, matching shelf                                                                                                                                                  |     | Stable Unmarked Intact                              |
| 54 | Mirrors                 | Large rectangular wall mounted, painted                                                                                                                                     |     | Glass intact                                        |
| 55 |                         | decorative silver bevelled edge glass  Frameless large wall mounted glass                                                                                                   | 2   | Frame unmarked Unmarked                             |
| 56 | Built-in Cupboard       | 4 flush wooden doors, painted white, chrome handles, interior painted part white and part light wood, 2 light wooden and chrome hanging battens, 2 x white hooks to reverse |     | Opening tested and working Exterior panels unmarked |
| 57 |                         | Shelving white wall mounted                                                                                                                                                 | 9   | Cleared                                             |
| 58 | Fuse Boxes              | White                                                                                                                                                                       | 2   | Intact                                              |
| 59 | Under Stair<br>Cupboard | Flush wooden door painted white,<br>matching frame, 3 nails to reverse,<br>chrome handle and sliding lock                                                                   |     | Opening tested and working                          |
| 60 |                         | Floor white tiled                                                                                                                                                           |     | Tiles intact Grouting yellow discoloured            |
| 61 |                         | Walls and ceiling painted white                                                                                                                                             |     | Uneven surface under                                |
| 62 |                         | Shelving wood painted grey                                                                                                                                                  | 3   | Landlord's items visible                            |
| 63 |                         | Chrome fire extinguisher                                                                                                                                                    | 1   | Intact<br>Not tested                                |
| 64 |                         | Red fire blanket                                                                                                                                                            | 1   | Intact<br>Not tested                                |
| 65 |                         | Yellow and black tool bag                                                                                                                                                   | 1   | Intact                                              |
| 66 |                         | Vacuum grey                                                                                                                                                                 |     | Intact<br>Not tested                                |
| 67 |                         | Boiler white and chrome Vaillant                                                                                                                                            |     | Tested and working                                  |
| 68 |                         | White single switch                                                                                                                                                         | 1   | Tested and working                                  |
| 69 |                         | White bayonet wall mounted, no shade                                                                                                                                        | 1   | Tested and working                                  |
| 70 |                         | Shoe rack light brown, 3 shelves                                                                                                                                            |     | Landlord's items visible                            |
| 71 | Drawers                 | Built-in, grey interior, chrome handles                                                                                                                                     | 2   | Opening tested and working                          |