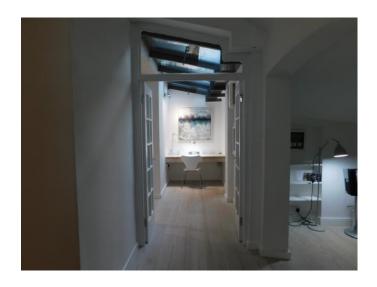

#### **Entrance Hallway**

|    | Item                  | Description                                                                          | Qty | Condition and Comments                                |
|----|-----------------------|--------------------------------------------------------------------------------------|-----|-------------------------------------------------------|
|    | Doors/Windows         |                                                                                      |     |                                                       |
| 21 | Doors                 | Grey UPVC twin double-glazed glass panels, UPVC handle, lock, chrome letterbox cover |     | Lock tested and working<br>Glass intact               |
| 22 | Door Frame            | Grey UPVC, 5 double glazed fixed panels                                              |     | Glass intact                                          |
| 23 | Door Alarm            | White                                                                                |     | Tested and working                                    |
| 24 | Blackout Blind        | Grey roller, chrome pulley                                                           |     | Tested and working Tieback not attached               |
| 25 | Window                | High level grey frame, double glazed fixed pane                                      |     | Intact                                                |
| 26 | Garden Door           | UPVC, double glazed fixed pane, chrome handle, lock plate                            |     | Glass intact Opening tested and working               |
| 27 | Door Frame            | UPVC, matching threshold                                                             |     | Light dust to threshold                               |
| 28 | Door Alarm            | White                                                                                |     | Tested and working                                    |
| 29 | Back Door             | UPVC, frosted double glazed pane, chrome handle, Yale lock plate                     |     | Glass intact Opening tested and working               |
| 30 | Door Frame            | UPVC, matching threshold                                                             |     | Light dust to threshold                               |
| 31 | Windows               | UPVC, fixed double-glazed frosted panes                                              | 3   | Glass intact, interior and exterior cleaned           |
|    | Décor                 | 1                                                                                    |     |                                                       |
| 32 | Flooring              | Light wood laminate                                                                  |     | 1 light brown discolouration left of entrance to snug |
| 33 |                       | Part large fitted mid brown coir rugs                                                | 2   | Intact                                                |
| 34 | Skirting Boards       | Painted white                                                                        |     | Unmarked                                              |
| 35 | Walls                 | Painted white                                                                        |     | Unmarked                                              |
| 36 | Ceiling               | Painted white                                                                        |     | Unmarked                                              |
|    | Fixtures & Fittings   |                                                                                      |     |                                                       |
| 37 | Lighting              | White recessed spots                                                                 | 6   | Tested and working                                    |
| 38 | Heating               | Wall mounted vertical white painted radiators with thermostat                        | 2   | Intact<br>Not tested                                  |
| 39 | Sockets &<br>Switches | White single switch                                                                  | 1   | Tested and working                                    |
| 40 |                       | White double switch                                                                  | 1   | Tested and working                                    |
| 41 |                       | White isolator switches                                                              | 7   | Intact<br>Not tested                                  |
| 42 |                       | White triple dimmer switch                                                           | 1   | Tested and working                                    |
| 43 |                       | White triple touch sensitive switch                                                  | 1   | Tested and working                                    |
| 44 |                       | White double socket                                                                  | 1   | Intact<br>Not tested                                  |
| 45 |                       | White outside light switch                                                           | 1   | Tested and working                                    |
| 46 | Fire & Safety         | Smoke alarm white ceiling mounted                                                    |     | Tested for power at 18:36                             |

The Terrace London W2 6XX Page 12 of 72

|    | Item                    | Description                                                                                                                                                                 | Qty | Condition and Comments                              |
|----|-------------------------|-----------------------------------------------------------------------------------------------------------------------------------------------------------------------------|-----|-----------------------------------------------------|
| 47 |                         | Sprinkler white ceiling mounted                                                                                                                                             |     | Intact                                              |
| 48 | Motion Sensor           | White wall mounted                                                                                                                                                          |     | Intact Fully functional                             |
| 49 | Coat Hook               | Chrome wall mounted                                                                                                                                                         |     | Intact                                              |
| 50 | Control Panel           | White wall mounted                                                                                                                                                          |     | Display on Tested and working                       |
| 51 | Кеу Вох                 | White wall mounted                                                                                                                                                          |     | Unmarked                                            |
| 52 | Doorbell Speaker        | White wall mounted Blyss                                                                                                                                                    |     | Intact                                              |
|    | Furniture Items         |                                                                                                                                                                             |     |                                                     |
| 53 | Shoe Bench              | Light wood, matching shelf                                                                                                                                                  |     | Stable Unmarked Intact                              |
| 54 | Mirrors                 | Large rectangular wall mounted, painted                                                                                                                                     |     | Glass intact                                        |
| 55 |                         | decorative silver bevelled edge glass  Frameless large wall mounted glass                                                                                                   | 2   | Frame unmarked Unmarked                             |
| 56 | Built-in Cupboard       | 4 flush wooden doors, painted white, chrome handles, interior painted part white and part light wood, 2 light wooden and chrome hanging battens, 2 x white hooks to reverse |     | Opening tested and working Exterior panels unmarked |
| 57 |                         | Shelving white wall mounted                                                                                                                                                 | 9   | Cleared                                             |
| 58 | Fuse Boxes              | White                                                                                                                                                                       | 2   | Intact                                              |
| 59 | Under Stair<br>Cupboard | Flush wooden door painted white,<br>matching frame, 3 nails to reverse,<br>chrome handle and sliding lock                                                                   |     | Opening tested and working                          |
| 60 |                         | Floor white tiled                                                                                                                                                           |     | Tiles intact Grouting yellow discoloured            |
| 61 |                         | Walls and ceiling painted white                                                                                                                                             |     | Uneven surface under                                |
| 62 |                         | Shelving wood painted grey                                                                                                                                                  | 3   | Landlord's items visible                            |
| 63 |                         | Chrome fire extinguisher                                                                                                                                                    | 1   | Intact<br>Not tested                                |
| 64 |                         | Red fire blanket                                                                                                                                                            | 1   | Intact<br>Not tested                                |
| 65 |                         | Yellow and black tool bag                                                                                                                                                   | 1   | Intact                                              |
| 66 |                         | Vacuum grey                                                                                                                                                                 |     | Intact<br>Not tested                                |
| 67 |                         | Boiler white and chrome Vaillant                                                                                                                                            |     | Tested and working                                  |
| 68 |                         | White single switch                                                                                                                                                         | 1   | Tested and working                                  |
| 69 |                         | White bayonet wall mounted, no shade                                                                                                                                        | 1   | Tested and working                                  |
| 70 |                         | Shoe rack light brown, 3 shelves                                                                                                                                            |     | Landlord's items visible                            |
| 71 | Drawers                 | Built-in, grey interior, chrome handles                                                                                                                                     | 2   | Opening tested and working                          |