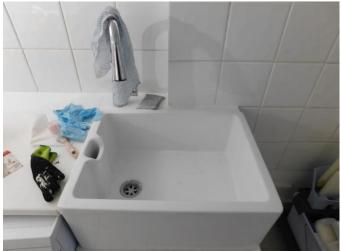

|
|     | <u> </u>              | <u>.</u>                                                                     |     | <u> </u>                                                              |

The Terrace London W2 6XX Page 23 of 72

|     | Item              | Description                | Qty | Condition and Comments |
|-----|-------------------|----------------------------|-----|------------------------|
| 111 | Мор               | Grey and chrome on casters |     | Used                   |
|     | Odours            |                            |     |                        |
| 112 | Any odours noted? | No                         |     |                        |

The Terrace London W2 6XX Page 24 of 72













The Terrace London W2 6XX Page 25 of 72













The Terrace London W2 6XX Page 26 of 72













The Terrace London W2 6XX Page 27 of 72



The Terrace London W2 6XX Page 28 of 72

#### Bedroom 2 (Snug)

|     | Item                  | Description                                                          | Qty | Condition and Comments                                                                        |
|-----|-----------------------|----------------------------------------------------------------------|-----|-----------------------------------------------------------------------------------------------|
|     | Doors/Windows         |                                                                      |     |                                                                                               |
| 113 | Windows