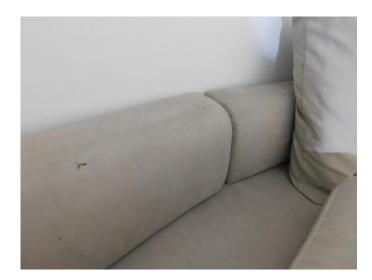

#### Bedroom 2 (Snug)

|     | Item                  | Description                                                          | Qty | Condition and Comments                                                                        |
|-----|-----------------------|----------------------------------------------------------------------|-----|-----------------------------------------------------------------------------------------------|
|     | Doors/Windows         |                                                                      |     |                                                                                               |
| 113 | Windows               | Fixed frosted glazed pane, white frame                               |     | Intact, interior and exterior cleaned                                                         |
|     | Décor                 |                                                                      |     |                                                                                               |
| 114 | Flooring              | Light wood                                                           |     | Light grey discolouration to centre and entrance                                              |
| 115 | Skirting Boards       | Painted white                                                        |     | Unmarked                                                                                      |
| 116 | Walls                 | Painted white                                                        |     | Unmarked                                                                                      |
| 117 | Ceiling               | Painted white                                                        |     | Unmarked                                                                                      |
|     | Fixtures & Fittings   | ı                                                                    |     | ,                                                                                             |
| 118 | Lighting              | Chrome and grey shaded medium size floor lamp                        | 1   | Tested and working                                                                            |
| 119 | Heating               | White wall mounted vertical radiator with thermostat                 |     | Intact<br>Not tested                                                                          |
| 120 | Sockets &<br>Switches | White double sockets                                                 | 2   | Intact<br>Not tested                                                                          |
| 121 |                       | White isolator switch                                                | 1   | Intact<br>Not tested                                                                          |
| 122 | Thermostat            | Black and white wall mounted                                         |     | Display on                                                                                    |
|     | Furniture Items       |                                                                      |     |                                                                                               |
| 123 | Bench                 | Built-in, wooden frame painted white with 2 white ventilation grills |     | Frame unmarked                                                                                |
| 124 | Seat Cushions         | Cream leather                                                        | 6   | Light cleaning mark visible  Very light grey spot mark to back uplift (please refer to photo) |
| 125 | Stool                 | Small light wood, circular top                                       |     | Top lightly grey scuffed                                                                      |
| 126 | Sound System          | Bang & Olufsen, black and grey stand, 2 black and chrome speakers    |     | Tested and working                                                                            |
| 127 | Shelving              | Wood painted white wall mounted                                      | 3   | Unmarked                                                                                      |
| 128 | Picture               | Small white square frame with "Switch it off join in" in writing     |     | Intact                                                                                        |
|     | Odours                |                                                                      |     |                                                                                               |
| 129 | Any odours noted?     | No                                                                   |     |                                                                                               |