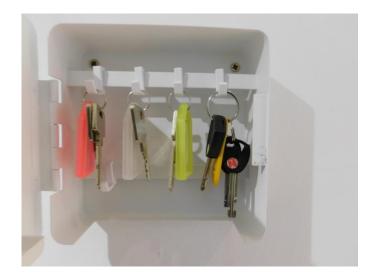

# Key Details

| Number of keys                       | 7                                                                                                      |      |  |  |
|--------------------------------------|--------------------------------------------------------------------------------------------------------|------|--|--|
| Type of keys                         | 3 square Yale for entrance, 1 square Yale for garage (minimum cost to replace £300), 3 twist for bikes |      |  |  |
| Location of keys                     | Tenant                                                                                                 | 7773 |  |  |
| Number / Location of fobs            | 0                                                                                                      |      |  |  |
| Number / Location of parking permits | 0                                                                                                      |      |  |  |

The Terrace London W2 6XX Page 12 of 72

|    | Item                    | Description                                                                                                                                                                 | Qty | Condition and Comments                              |
|----|-------------------------|-----------------------------------------------------------------------------------------------------------------------------------------------------------------------------|-----|-----------------------------------------------------|
| 47 |                         | Sprinkler white ceiling mounted                                                                                                                                             |     | Intact                                              |
| 48 | Motion Sensor           | White wall mounted                                                                                                                                                          |     | Intact Fully functional                             |
| 49 | Coat Hook               | Chrome wall mounted                                                                                                                                                         |     | Intact                                              |
| 50 | Control Panel           | White wall mounted                                                                                                                                                          |     | Display on Tested and working                       |
| 51 | Кеу Вох                 | White wall mounted                                                                                                                                                          |     | Unmarked                                            |
| 52 | Doorbell Speaker        | White wall mounted Blyss                                                                                                                                                    |     | Intact                                              |
|    | Furniture Items         |                                                                                                                                                                             |     |                                                     |
| 53 | Shoe Bench              | Light wood, matching shelf                                                                                                                                                  |     | Stable Unmarked Intact                              |
| 54 | Mirrors                 | Large rectangular wall mounted, painted                                                                                                                                     |     | Glass intact                                        |
| 55 |                         | decorative silver bevelled edge glass  Frameless large wall mounted glass                                                                                                   | 2   | Frame unmarked Unmarked                             |
| 56 | Built-in Cupboard       | 4 flush wooden doors, painted white, chrome handles, interior painted part white and part light wood, 2 light wooden and chrome hanging battens, 2 x white hooks to reverse |     | Opening tested and working Exterior panels unmarked |
| 57 |                         | Shelving white wall mounted                                                                                                                                                 | 9   | Cleared                                             |
| 58 | Fuse Boxes              | White                                                                                                                                                                       | 2   | Intact                                              |
| 59 | Under Stair<br>Cupboard | Flush wooden door painted white,<br>matching frame, 3 nails to reverse,<br>chrome handle and sliding lock                                                                   |     | Opening tested and working                          |
| 60 |                         | Floor white tiled                                                                                                                                                           |     | Tiles intact Grouting yellow discoloured            |
| 61 |                         | Walls and ceiling painted white                                                                                                                                             |     | Uneven surface under                                |
| 62 |                         | Shelving wood painted grey                                                                                                                                                  | 3   | Landlord's items visible                            |
| 63 |                         | Chrome fire extinguisher                                                                                                                                                    | 1   | Intact<br>Not tested                                |
| 64 |                         | Red fire blanket                                                                                                                                                            | 1   | Intact<br>Not tested                                |
| 65 |                         | Yellow and black tool bag                                                                                                                                                   | 1   | Intact                                              |
| 66 |                         | Vacuum grey                                                                                                                                                                 |     | Intact<br>Not tested                                |
| 67 |                         | Boiler white and chrome Vaillant                                                                                                                                            |     | Tested and working                                  |
| 68 |                         | White single switch                                                                                                                                                         | 1   | Tested and working                                  |
| 69 |                         | White bayonet wall mounted, no shade                                                                                                                                        | 1   | Tested and working                                  |
| 70 |                         | Shoe rack light brown, 3 shelves                                                                                                                                            |     | Landlord's items visible                            |
| 71 | Drawers                 | Built-in, grey interior, chrome handles                                                                                                                                     | 2   | Opening tested and working                          |