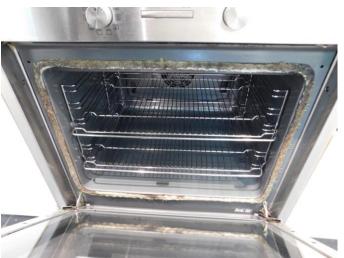

#### **Utility Room**

|     | Item                  | Description                                                                  | Qty | Condition and Comments                                                |
|-----|-----------------------|------------------------------------------------------------------------------|-----|-----------------------------------------------------------------------|
|     | Doors/Windows         |                                                                              |     |                                                                       |
| 89  | Doors                 | Flush wood painted white, chrome handle and Chubb lock plate                 |     | Opening tested and working                                            |
| 90  | Door Frame            | Wood painted white                                                           |     | Unmarked                                                              |
| 91  | Patio Door            | Grey UPVC, double glazed opening, grey UPVC handle, white door alarm         |     | Glass intact Opening tested and working                               |
| 92  | Threshold             | Grey                                                                         |     | Light white paint mark to edges                                       |
|     | Décor                 | <u> </u>                                                                     |     |                                                                       |
|     | 1                     | Crevitied                                                                    |     | Cuevitine liebah, ever disealer and                                   |
| 93  | Flooring              | Grey tiled                                                                   |     | Grouting lightly grey discoloured  1 tile chipped forward of entrance |
| 94  | Skirting Boards       | Painted white                                                                |     | Unmarked                                                              |
| 95  | Walls                 | Painted white, part tiled white                                              |     | Tiles intact                                                          |
| 0.5 | Ceiling               | Painted white                                                                |     | Grouting lightly grey discoloured Unmarked                            |
| 96  | Ceiling               | railited willte                                                              |     | Offinalked                                                            |
|     | Fixtures & Fittings   |                                                                              |     |                                                                       |
| 97  | Lighting              | White clip on lamps                                                          | 2   | Tested and working                                                    |
| 98  | Sockets &<br>Switches | Chrome double sockets                                                        | 2   | Intact Not tested                                                     |
| 99  |                       | White double socket                                                          | 1   | Intact                                                                |
|     |                       |                                                                              |     | Not tested                                                            |
| 100 |                       | White isolator switches                                                      | 2   | Intact Not tested                                                     |
| 101 | Extractor Fan         | White Xpelair                                                                |     | Intact                                                                |
| 101 |                       |                                                                              |     | Not tested                                                            |
|     | Appliances            |                                                                              |     |                                                                       |
| 102 | Freezer               | White under unit Bosch, model number not visible, 3 clear plastic drawers, 1 |     | Defrosted                                                             |
| 102 |                       | clear plastic freezer tray                                                   |     | Emptied                                                               |
| 103 | Washing Machine       | White Siemens IQ500                                                          |     | Soap tray unmarked                                                    |
|     |                       |                                                                              |     | Rubber seal unmarked                                                  |
| 104 | Dryer                 | White Bosch Classixx 7                                                       |     | Filter unmarked Tested for power                                      |
|     | Furniture Items       |                                                                              |     | rested for power                                                      |
|     | Worktop               | Wood painted white, integrated shelves                                       |     | Shelves very lightly grey marked                                      |
| 105 | Worktop               | wood painted write, integrated shelves                                       |     | Light yellow mark and grey marks to corner of worktop                 |
| 106 | Sink                  | White, chrome mixer taps, waste, white                                       |     | Taps tested and working                                               |
|     |                       | overflow                                                                     |     | Drains run clear                                                      |
| 107 | Wine Rack             | Built-in plastic, 8 holders                                                  |     | Intact                                                                |
| 108 | Drying Rack           | Chrome with white trim and caster                                            |     | Intact                                                                |
| 109 | Dehumidifier          | Black and white                                                              |     | Intact Not tested                                                     |
| 110 | Step Ladder           | White with 2 black steps                                                     |     | White paint mark visible                                              |
|     | <u> </u>              | <u>.</u>                                                                     |     | <u> </u>                                                              |