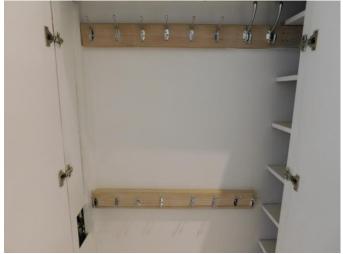

The Terrace London W2 6XX Page 12 of 72

|    | Item                    | Description                                                                                                                                                                 | Qty | Condition and Comments                              |
|----|-------------------------|-----------------------------------------------------------------------------------------------------------------------------------------------------------------------------|-----|-----------------------------------------------------|
| 47 |                         | Sprinkler white ceiling mounted                                                                                                                                             |     | Intact                                              |
| 48 | Motion Sensor           | White wall mounted                                                                                                                                                          |     | Intact Fully functional                             |
| 49 | Coat Hook               | Chrome wall mounted                                                                                                                                                         |     | Intact                                              |
| 50 | Control Panel           | White wall mounted                                                                                                                                                          |     | Display on Tested and working                       |
| 51 | Кеу Вох                 | White wall mounted                                                                                                                                                          |     | Unmarked                                            |
| 52 | Doorbell Speaker        | White wall mounted Blyss                                                                                                                                                    |     | Intact                                              |
|    | Furniture Items         |                                                                                                                                                                             |     |                                                     |
| 53 | Shoe Bench              | Light wood, matching shelf                                                                                                                                                  |     | Stable Unmarked Intact                              |
| 54 | Mirrors                 | Large rectangular wall mounted, painted                                                                                                                                     |     | Glass intact                                        |
| 55 |                         | decorative silver bevelled edge glass  Frameless large wall mounted glass                                                                                                   | 2   | Frame unmarked Unmarked                             |
| 56 | Built-in Cupboard       | 4 flush wooden doors, painted white, chrome handles, interior painted part white and part light wood, 2 light wooden and chrome hanging battens, 2 x white hooks to reverse |     | Opening tested and working Exterior panels unmarked |
| 57 |                         | Shelving white wall mounted                                                                                                                                                 | 9   | Cleared                                             |
| 58 | Fuse Boxes              | White                                                                                                                                                                       | 2   | Intact                                              |
| 59 | Under Stair<br>Cupboard | Flush wooden door painted white,<br>matching frame, 3 nails to reverse,<br>chrome handle and sliding lock                                                                   |     | Opening tested and working                          |
| 60 |                         | Floor white tiled                                                                                                                                                           |     | Tiles intact Grouting yellow discoloured            |
| 61 |                         | Walls and ceiling painted white                                                                                                                                             |     | Uneven surface under                                |
| 62 |                         | Shelving wood painted grey                                                                                                                                                  | 3   | Landlord's items visible                            |
| 63 |                         | Chrome fire extinguisher                                                                                                                                                    | 1   | Intact<br>Not tested                                |
| 64 |                         | Red fire blanket                                                                                                                                                            | 1   | Intact<br>Not tested                                |
| 65 |                         | Yellow and black tool bag                                                                                                                                                   | 1   | Intact                                              |
| 66 |                         | Vacuum grey                                                                                                                                                                 |     | Intact<br>Not tested                                |
| 67 |                         | Boiler white and chrome Vaillant                                                                                                                                            |     | Tested and working                                  |
| 68 |                         | White single switch                                                                                                                                                         | 1   | Tested and working                                  |
| 69 |                         | White bayonet wall mounted, no shade                                                                                                                                        | 1   | Tested and working                                  |
| 70 |                         | Shoe rack light brown, 3 shelves                                                                                                                                            |     | Landlord's items visible                            |
| 71 | Drawers                 | Built-in, grey interior, chrome handles                                                                                                                                     | 2   | Opening tested and working                          |