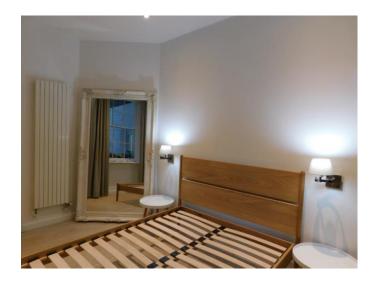

### Bedroom 4

|     | Item                  | Description                                                                                                                                            | Qty      | Condition and Comments                                  |  |  |
|-----|-----------------------|--------------------------------------------------------------------------------------------------------------------------------------------------------|----------|---------------------------------------------------------|--|--|
|     | Doors/Windows         |                                                                                                                                                        |          |                                                         |  |  |
| 191 | Doors                 | Wood panelled painted white, 8 fixed bevelled edge mirror tiles to front, chrome handle and twist lock                                                 |          | Lock tested and working Glass intact                    |  |  |
| 192 | Door Frame            | Wood painted white                                                                                                                                     |          | Crossbar paint lightly chipped                          |  |  |
| 193 | Windows               | Wood frame sash, 2 panes, 1 fixed, 1 opening, chrome handles                                                                                           |          | Glass intact, interior and exterior cleaned             |  |  |
| 194 | Roller Blind          | White, chrome pulley                                                                                                                                   |          | Fully functional                                        |  |  |
| 195 | Curtains              | Light brown lined floor length                                                                                                                         | 2        | Unmarked                                                |  |  |
| 196 | Curtain Rail          | White                                                                                                                                                  |          | Intact                                                  |  |  |
|     | Décor                 |                                                                                                                                                        |          |                                                         |  |  |
| 197 | Flooring              | Light wood                                                                                                                                             |          | Unmarked                                                |  |  |
| 198 | Skirting Boards       | Wood painted white                                                                                                                                     |          | Unmarked                                                |  |  |
| 199 | Walls                 | Painted white                                                                                                                                          |          | Unmarked                                                |  |  |
| 200 | Ceiling               | Painted white                                                                                                                                          |          | Unmarked                                                |  |  |
|     | Fixtures & Fittings   | 1                                                                                                                                                      | <b>'</b> |                                                         |  |  |
| 201 | Lighting              | White recessed spots                                                                                                                                   | 4        | Tested and working                                      |  |  |
| 202 |                       | Chrome wall lamps with grey shades                                                                                                                     | 2        | Tested and working                                      |  |  |
| 203 | Heating               | White wall mounted radiator with thermostat                                                                                                            |          | Intact<br>Not tested                                    |  |  |
| 204 | Switches &<br>Sockets | White single switch                                                                                                                                    | 1        | Tested and working                                      |  |  |
| 205 |                       | White double sockets                                                                                                                                   | 2        | Intact<br>Not tested                                    |  |  |
| 206 | Motion Sensor         | White wall mounted                                                                                                                                     |          | Intact                                                  |  |  |
|     | Furniture Items       |                                                                                                                                                        |          |                                                         |  |  |
| 207 | TV                    | Wall mounted medium white framed Samsung with remote control                                                                                           |          | Intact Not tested                                       |  |  |
| 208 | Desk                  | Old style, 3 drawers, chrome and cut-<br>glass effect handles                                                                                          |          | Unmarked                                                |  |  |
| 209 | Mirror                | Large wooden framed painted decorative white, bevelled edge glass                                                                                      |          | Glass intact                                            |  |  |
| 210 | Side Tables           | Circular white, light wood legs                                                                                                                        | 3        | Unmarked                                                |  |  |
| 211 | Bed                   | Large double light wooden frame, matching headboard                                                                                                    |          | Unmarked<br>Mattress not fitted                         |  |  |
| 212 | Wardrobe              | Wooden painted white built-in, twin tinted mirror sliding doors, grey metal trim, white shelf and rail to interior, 3 matching drawers without handles |          | Glass intact Slide tested and working Interior unmarked |  |  |

The Terrace London W2 6XX Page 44 of 72

|     | Item              | Description | Qty | Condition and Comments |
|-----|-------------------|-------------|-----|------------------------|
|     | Odours            |             |     |                        |
| 213 | Any odours noted? | No          |     |                        |