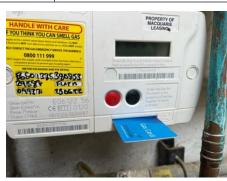

#### Meter Readings

| Туре     | Reading                              | Serial Numbers/Notes | Meter Location            | Meter key used to access cupboard (if applicable) |
|----------|--------------------------------------|----------------------|---------------------------|---------------------------------------------------|
| Gas      | £199.70 Credit                       | LT156449012M         | Main building             | Access via main door                              |
| Electric | Reading 1: 00495<br>Reading 2: 09393 | 17M0021843           | Entrance hallway cupboard | Access via door                                   |