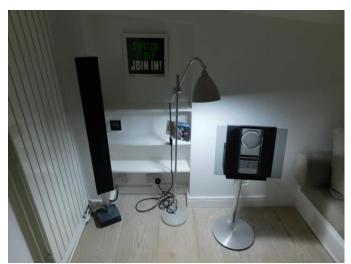

#### Bedroom 2 (Snug)

|     | Item                  | Description                                                          | Qty | Condition and Comments                                                                        |
|-----|-----------------------|----------------------------------------------------------------------|-----|-----------------------------------------------------------------------------------------------|
|     | Doors/Windows         |                                                                      |     |                                                                                               |
| 113 | Windows               | Fixed frosted glazed pane, white frame                               |     | Intact, interior and exterior cleaned                                                         |
|     | Décor                 |                                                                      |     |                                                                                               |
| 114 | Flooring              | Light wood                                                           |     | Light grey discolouration to centre and entrance                                              |
| 115 | Skirting Boards       | Painted white                                                        |     | Unmarked                                                                                      |
| 116 | Walls                 | Painted white                                                        |     | Unmarked                                                                                      |
| 117 | Ceiling               | Painted white                                                        |     | Unmarked                                                                                      |
|     | Fixtures & Fittings   | ı                                                                    |     | ,                                                                                             |
| 118 | Lighting              | Chrome and grey shaded medium size floor lamp                        | 1   | Tested and working                                                                            |
| 119 | Heating               | White wall mounted vertical radiator with thermostat                 |     | Intact<br>Not tested                                                                          |
| 120 | Sockets &<br>Switches | White double sockets                                                 | 2   | Intact<br>Not tested                                                                          |
| 121 |                       | White isolator switch                                                | 1   | Intact<br>Not tested                                                                          |
| 122 | Thermostat            | Black and white wall mounted                                         |     | Display on                                                                                    |
|     | Furniture Items       |                                                                      |     |                                                                                               |
| 123 | Bench                 | Built-in, wooden frame painted white with 2 white ventilation grills |     | Frame unmarked                                                                                |
| 124 | Seat Cushions         | Cream leather                                                        | 6   | Light cleaning mark visible  Very light grey spot mark to back uplift (please refer to photo) |
| 125 | Stool                 | Small light wood, circular top                                       |     | Top lightly grey scuffed                                                                      |
| 126 | Sound System          | Bang & Olufsen, black and grey stand, 2 black and chrome speakers    |     | Tested and working                                                                            |
| 127 | Shelving              | Wood painted white wall mounted                                      | 3   | Unmarked                                                                                      |
| 128 | Picture               | Small white square frame with "Switch it off join in" in writing     |     | Intact                                                                                        |
|     | Odours                |                                                                      |     |                                                                                               |
| 129 | Any odours noted?     | No                                                                   |     |                                                                                               |